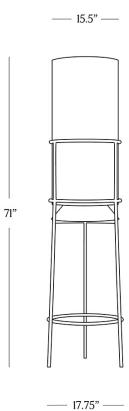

BR HOME SPENCER FLOOR LAMP





# SPENCER FLOOR LAMP

# DIMENSIONS

Height71"Base Diameter17.75"Shade Diameter15.5"Weight36 lbs.

# RATING

Max Wattage 100-watt maximum Bulbs Type A, E-26 (Not Included)



# PARTS ENCLOSED

(A) Lamp Base (I)(B) Shade (I)(C) Bulb (not included)(D) Socket (I)

## DETAILS

Recalling traditional Japanese paper lanterns, our floor lamp reimagines them in a contemporary composition. Spencer is forged from a handhammered iron frame for rich, organic texture and paired with a stacked, cotton-linen shade that softly diffuses the light.

- Iron frame
- Fabric shade (included)
- 8' fabric-wrapped cord
- Rocker on-off switch
- Made in India

#### CARE

- UL Dry rated, not suitable for moist, outdoor, or wet environments
- Dust regularly with a soft, dry cloth or carefully vacuum using the upholstery attachment
- Avoid the use of harsh cleaners and abrasives which may damage the finish

#### ASSEMBLY

- I. Carefully remove all parts from the box and remove all plastic