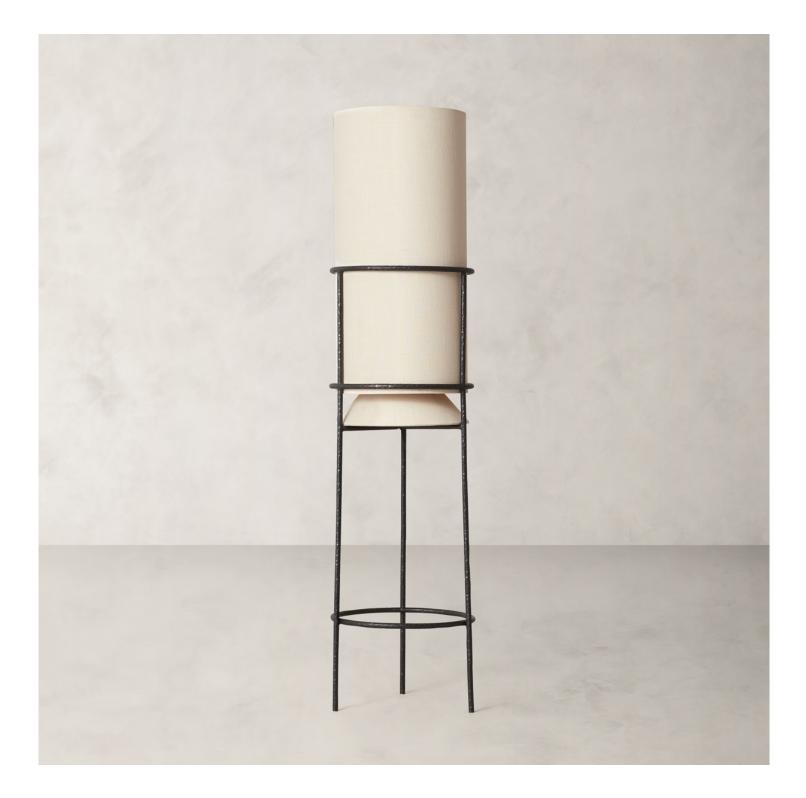

## DETAILS

Recalling traditional Japanese paper lanterns, our floor lamp reimagines them in a contemporary composition. Spencer is forged from a handhammered iron frame for rich, organic texture and paired with a stacked, cotton-linen shade that softly diffuses the light.

- Iron frame
- Fabric shade (included)
- 8' fabric-wrapped cord
- Rocker on-off switch
- Made in India