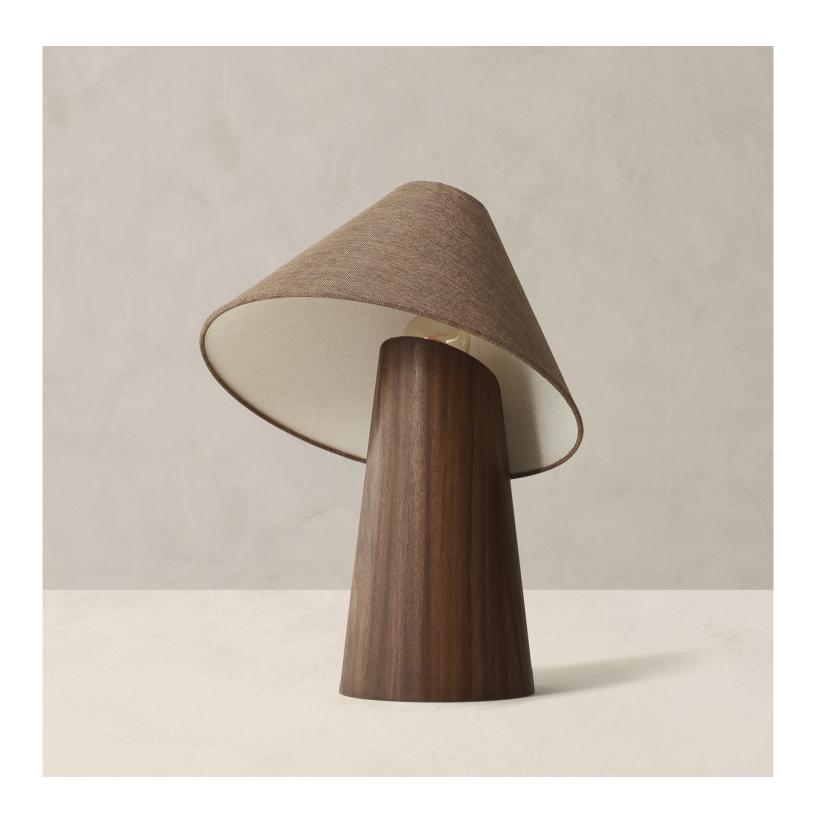

#### **DETAILS**

A hand carved wooden base supports an intentionally tilted fabric lampshade, contrasting the beauty of each natural material.

- · Handcrafted wooden base with fabric lampshade
- Lampshade included; fabric cord with rocker switch
- · Handmade in India