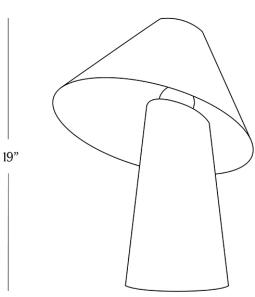

## **DIMENSIONS**

Height 19"

Base Diameter 7.5"

Shade Diameter 14.5"

# **PARTS ENCLOSED**

- (A) Shade (I)
- (B) Thumb Screw (I)
- (C) Part C (I)
- (D) Part D (I)
- (E) Socket (I)
- (F) Lamp Body (I)

- 14.5" ——

—— 7.5" ——

ROCIO TABLE LAMP

R HOME