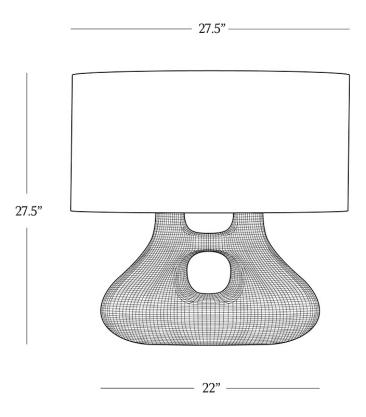

# **DIMENSIONS**

Total Height 27.5"

Base Width 22"

Base Depth 10"

Shade Diameter 27.5"