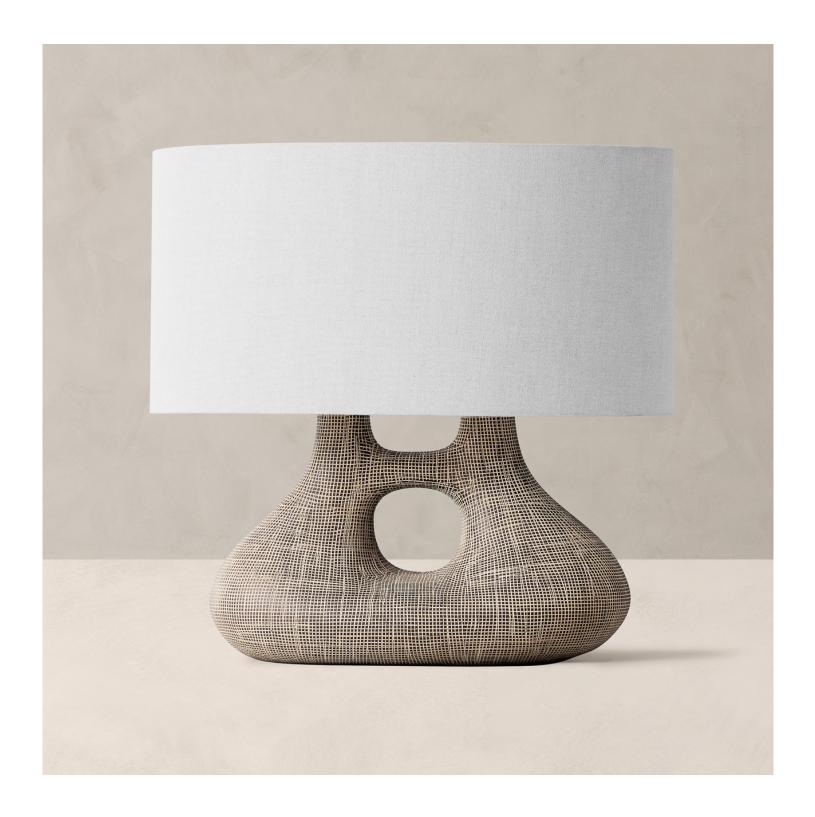

# BR HOME DRACO WIDE TABLE LAMP

#### **DETAILS**

Playing with proportions, each of these table lamps is hand-shaped from ceramic into a plump, organic form. Each piece is then hand-painted and etched in a grid-like pattern that mimics a basketweave texture.

- · Handcrafted ceramic base.
- Lampshade included; fabric cord with rocker switch.
- · Handmade in India.