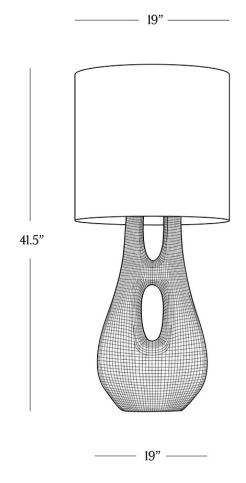

## **DIMENSIONS**

Height 41.5

Base Width 19"

Base Depth 14"

Shade Diameter 19"