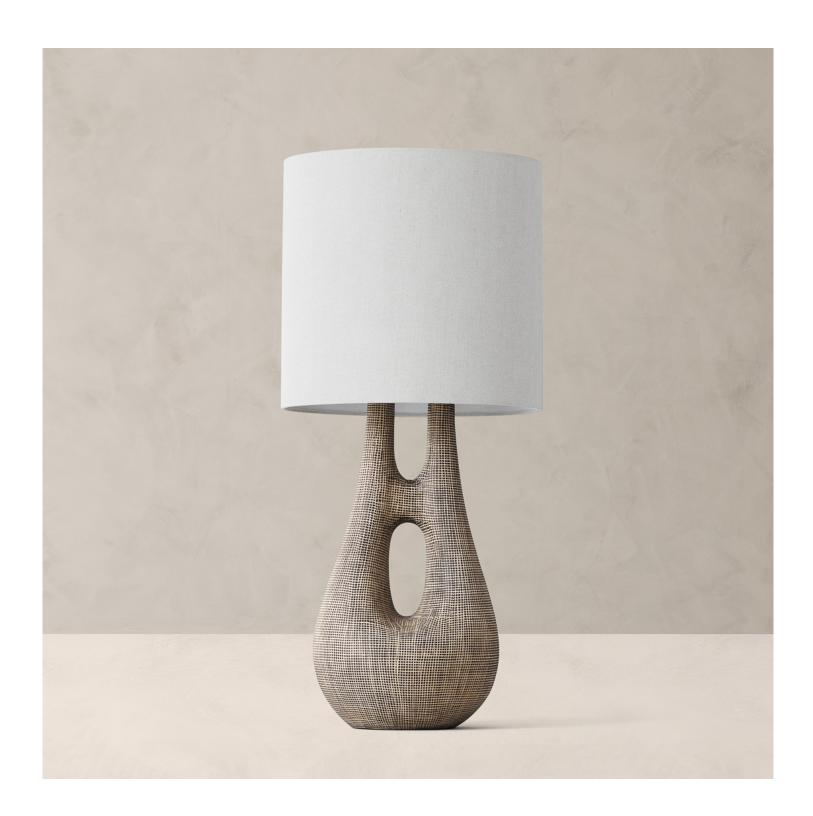

# R HOME DRACO ACCENT TABLE LAMP

#### **DETAILS**

Playing with proportions, each of these table lamps is hand-shaped from ceramic into a plump, organic form. Each piece is then hand-painted and etched in a grid-like pattern that mimics a basketweave texture.

- · Handcrafted ceramic base.
- Lampshade included; fabric cord with rocker switch.
- · Handmade in India.