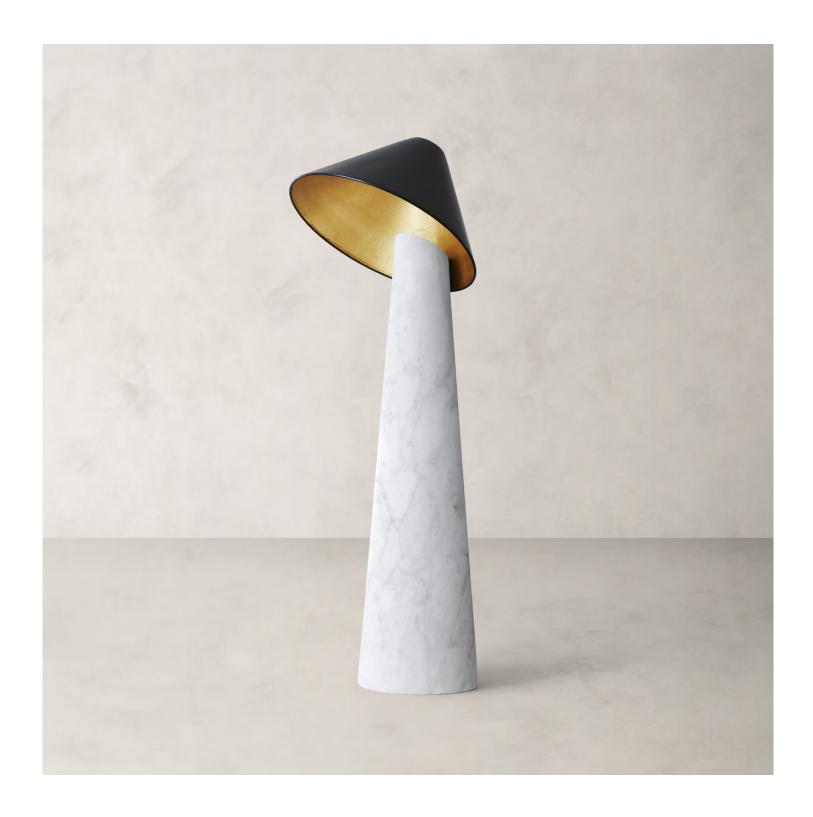

# R HOME CELESTE FLOOR LAMP

#### **DETAILS**

A sculptural marble base supports an aluminum lampshade that is specially gilt inside for a golden glow when lit.

- · Crafted marble base with aluminum shade
- · Lampshade included
- 8' fabric cord with foot-step switch
- Made in India