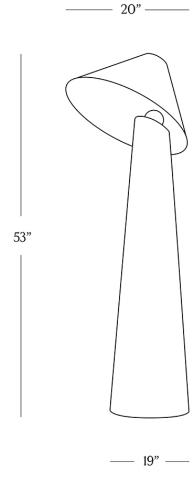

# **DIMENSIONS**

Height 53"

Base Diameter 19"

Shade Diameter 20"

Weight 253.5 lbs.