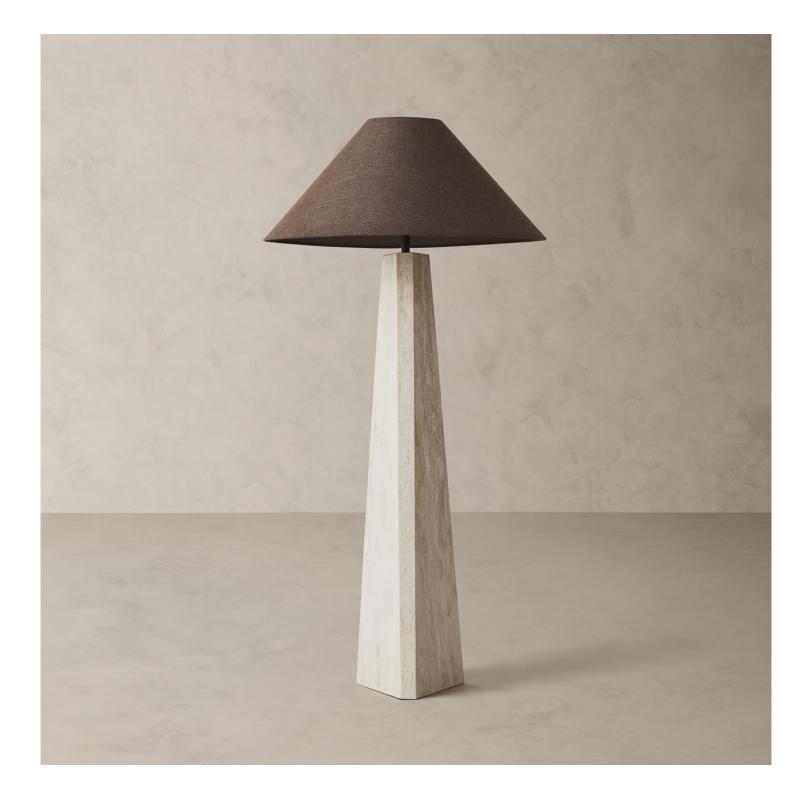

## AMINA FLOOR LAMP

### DIMENSIONS

| Height         | 65″     |
|----------------|---------|
| Base Width     | 12.33″  |
| Shade Diameter | 32″     |
| Weight         | 89 lbs. |

### DETAILS

The tone and texture of smooth travertine takes center stage with the clean lines of this floor lamp. Cut from a single block, its angular form allows the natural variations of this stone to shine.

- · Crafted from travertine and iron.
- · Lampshade included.
- 8' fabric cord with foot-step switch.
- Made in India.