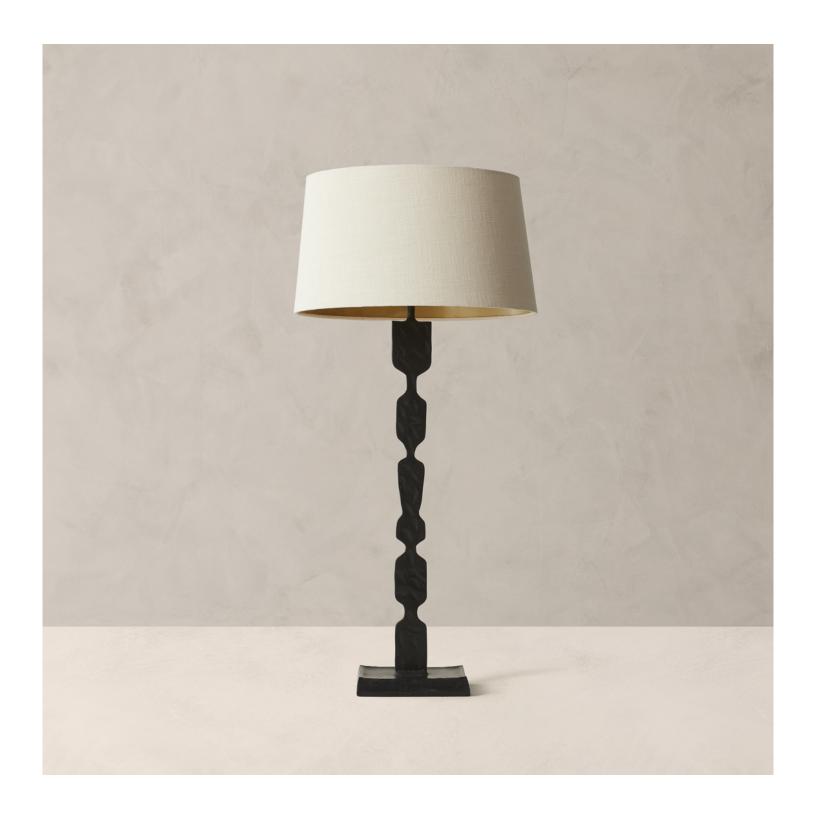

# BRHOME ALINA TABLE LAMP

ALINA TABLE LAMP

R HOME

#### **DETAILS**

This sculptural table lamp plays with negative and positive space with a richly textured bronze finish produced by hand-forging.

- · Crafted of forged iron
- · Lampshade included
- · II.5' fabric cord with foot-step switch
- · Made in India