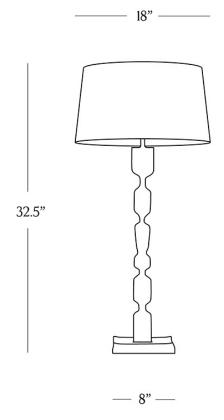

# BRHOME ALINA TABLE LAMP





ALINA TABLE LAMP

R HOME

# **DIMENSIONS**

Height 32.5"

Base Width 8" x 8"

Shade Diameter 18" x 10"

# **RATING**

Max Wattage 60 watt maximum

Incandescent

OR 13 watt maximum LED

Type A

(Not Included)

Bulbs

# PARTS ENCLOSED

- (A) Lamp Base (I)
- (B) Saddle (I)
- (C) Harp (I)
- (D) Finial Screw Plate (I)
- (E) Shade (I)
- (F) Finial (I)
- (G) Lamp Holder (I)



ALINA TABLE LAMP R HOME

#### **DETAILS**

This sculptural table lamp plays with negative and positive space with a richly textured bronze finish produced by hand-forging.

- · Crafted of forged iron
- · Lampshade included
- · II.5' fabric cord with foot-step switch
- · Made in India

#### CARE

- · Dust regularly with a soft, dry cloth.
- Avoid the use of harsh cleaners and abrasives which may damage the finish.

# **ASSEMBLY**

- I. Carefully remove all parts from the box and remove all plastic coverings.
- 2. Insert harp (C) into the saddle (B).
- 3. Insert LED bulb into the lamp holder (G).
- 4. Remove the finial (F) by unscrewing in a counterclockwise direction.
- 5. Place the shade on finial screw plate (D).
- 6. Reattach the finial (F) and tighten to the shade by screwing in a clo