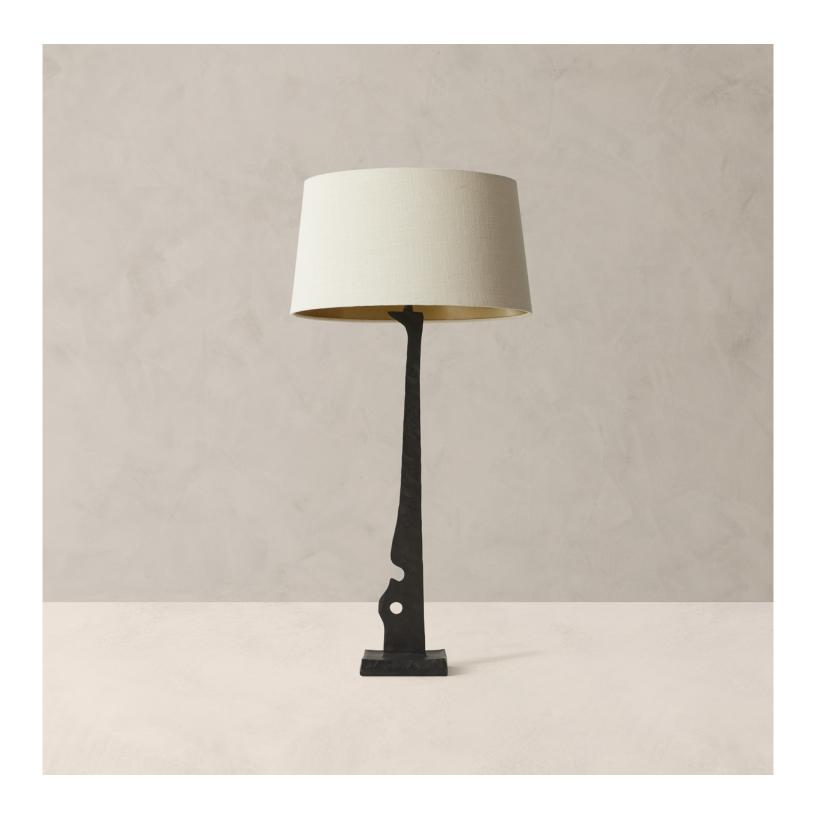

# R HOME AALIYAH TABLE LAMP

AALIYAH TABLE LAMP R HOME

#### **DETAILS**

Part of the Castor Collection, this sculptural table lamp plays with negative and positive space with a richly textured bronze finish produced by hand-forging.

- · Handcrafted of forged iron
- Lampshade included; fabric cord with rocker switch
- · Handmade in India