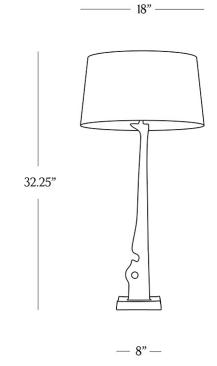

# R HOME AALIYAH TABLE LAMP





AALIYAH TABLE LAMP R HOME

## **DIMENSIONS**

Height 32.25"

Base Width 8" sq.

Shade Diameter 18"

# **RATING**

Max Wattage 60-watt maximum

Incandescent

OR

13-watt maximum

LED

Bulbs Type A

(Not Included)

# **PARTS ENCLOSED**

- (A) Lamp Base (I)
- (B) Saddle (I)
- (C) Harp (I)
- (D) Finial Screw Plate (I)
- (E) Shade (I)
- (F) Finial (I)
- (G) Lamp Holder (I)



AALIYAH TABLE LAMP R HOME

#### **DETAILS**

Part of the Castor Collection, this sculptural table lamp plays with negative and positive space with a richly textured bronze finish produced by hand-forging.

- · Handcrafted of forged iron
- Lampshade included; fabric cord with rocker switch
- · Handmade in India

#### CARE

- · Dust regularly with a soft, dry cloth.
- Avoid the use of harsh cleaners and abrasives which may damage the finish.

## **ASSEMBLY**

- I. Carefully remove all parts from the box and remove all plastic coverings.
- 2. Insert harp (C) into the saddle (B).
- 3. Insert LED bulb into the lamp holder (G).
- 4. Remove the finial (F) by unscrewing in a counterclockwise direction.
- 5. Place the shade on finial screw plate (D).
- 6. Reattach the finial (F) and tighten to th