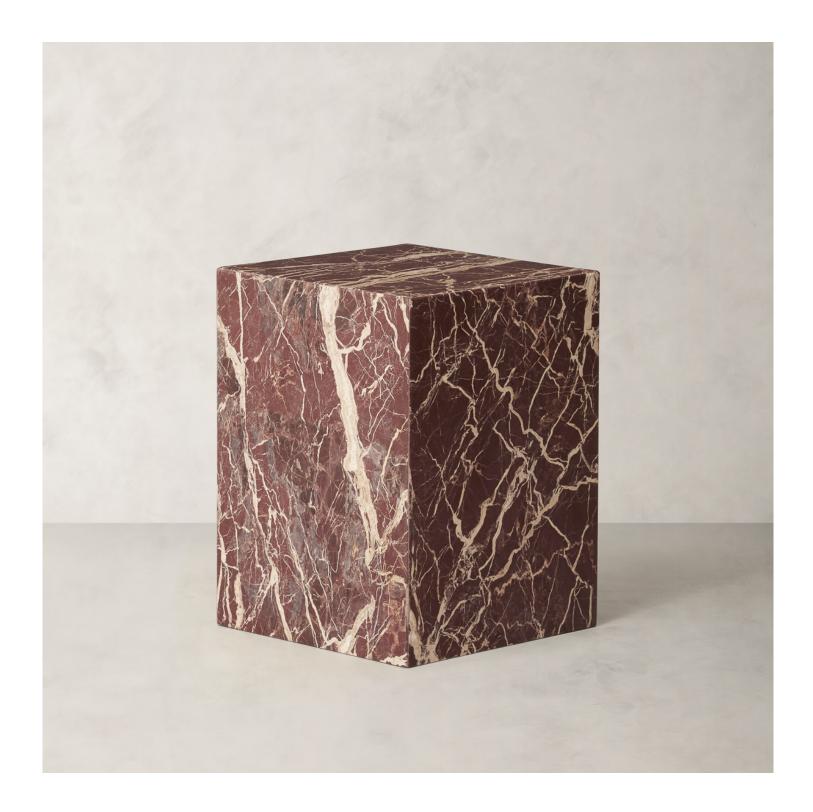

## R HOME ZURI RED CHERRY MARBLE SIDE TABLE

## **DETAILS**

Material Red marble from India with concealed MDF base

Made In India

A minimalist silhouette allows the dramatic veining and timeless character of marble to take center stage in this side table. Each piece is handcrafted of slabs of stone then polished for a glossy finish.