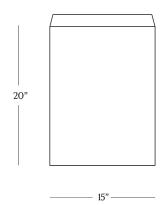

## R HOME ZURI RED CHERRY MARBLE SIDE TABLE





## **DIMENSIONS**

Height 20"
Width I5"
Depth I5"
Weight 90 lbs.



## **CARE**

- · Use of coasters recommended.
- Do not place hot items directly on the tabletop.
- · Dust with a soft, dry cloth.
- Avoid chemical cleansers, abrasive cleaners and furniture polish.
- Blot spills immediately and wipe with a clean, damp cloth.

## **DETAILS**

Material Red marble from India with concealed MDF base

Made In India

A minimalist silhouette allows the dramatic veining and timeless character of marble to take center stage in this side table. Each piece is handcrafted of slabs of stone then polished for a glossy finish.