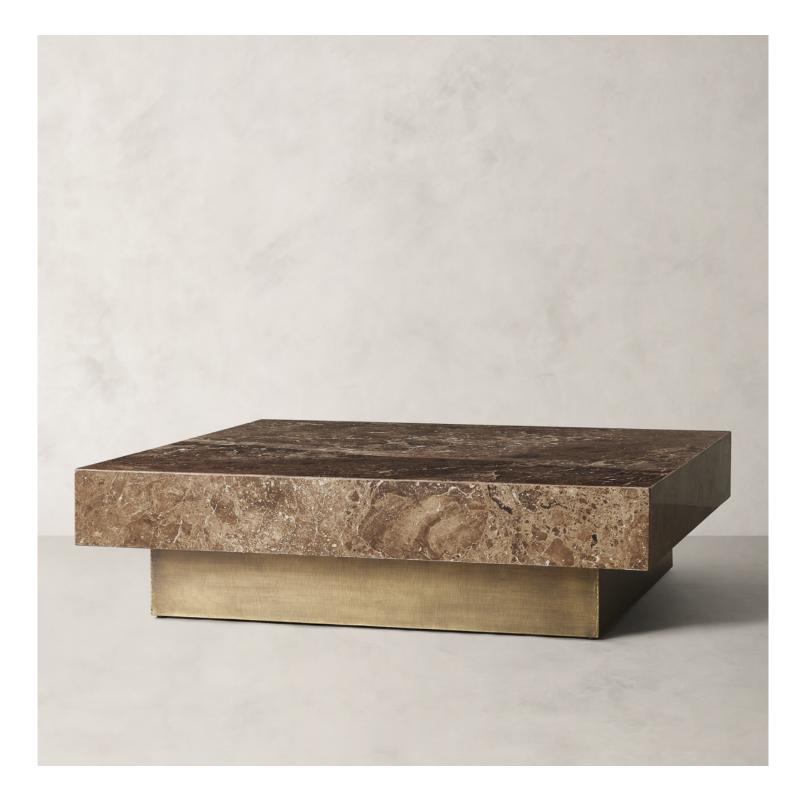

## R HOME ZELIE EMPERADOR COFFEE TABLE

Spanish Emperador marble top mounted on a brass

Made In India A minimalist silhouette allows the dramatic veining and timeless character of Spanish Emperador marble to take center stage in this coffee table, offset by a gleaming golden brass-covered base. Each piece is handcrafted of slabs of warm, chocolate brown stone then

Material

polished for a glossy finish.

Variations in the natural veining of this stone make each piece unique.

base with concealed plywood frame