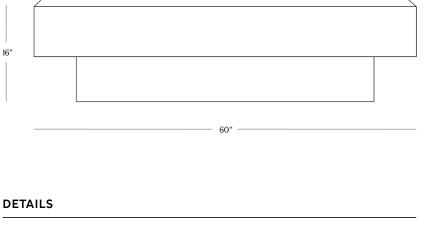

## DIMENSIONS

| Height          | 16″      |
|-----------------|----------|
| Width           | 60″      |
| Depth           | 60″      |
| Tabletop Height | 8″       |
| Base Width      | 52″      |
| Base Depth      | 52″      |
| Weight          | 639 lbs. |