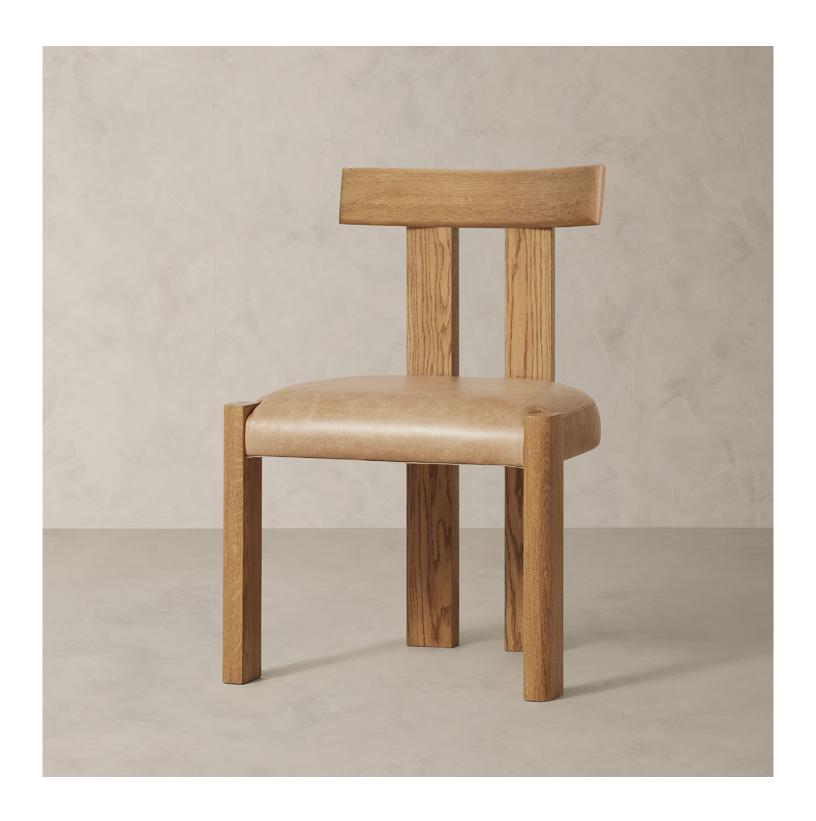

## R HOME TUSCANY SIDE CHAIR

TUSCANY SIDE CHAIR

B. HOME

## **DETAILS**

Material Solid oak and buffalo leather

Handmade In India

A streamlined silhouette and rich mix of natural materials distinguishes our Tuscany Dining Chair. Expertly crafted from oak and mango wood, the base combines with a seat and back made of luxe buffalo leather that's hand-finished to highlight its supple beauty.