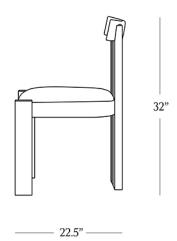

## **DIMENSIONS**

| Height      | 26"    |
|-------------|--------|
| Width       | 25.5"  |
| Depth       | 22.5"  |
| Seat Height | 18.5"  |
| Seat Depth  | 18"    |
| Weight      | 9 lbs. |