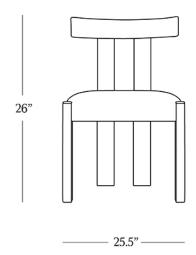

## **DIMENSIONS**

| Height      | 26"    |
|-------------|--------|
| Width       | 25.5"  |
| Depth       | 22.5"  |
| Seat Height | 18.5"  |
| Seat Depth  | 18"    |
| Weight      | 9 lbs. |