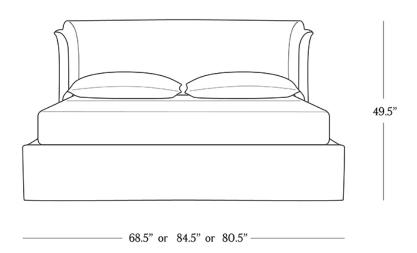

#### **DIMENSIONS**

 Queen
 95" x 68.5" x 49.5"

 King
 95" x 84.5" x 49.5"

 Cal King
 99" x 80.5" x 49.5"

 Rail/Platform
 14"

 Height
 0.25"

 Base Depth
 0"