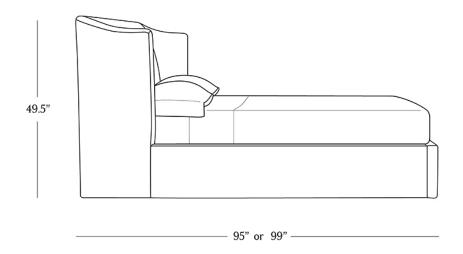

#### **DIMENSIONS**

 Queen
 95" x 68.5" x 49.5"

 King
 95" x 84.5" x 49.5"

 Cal King
 99" x 80.5" x 49.5"

 Rail/Platform
 14"

 Height
 0.25"

 Base Depth
 0"