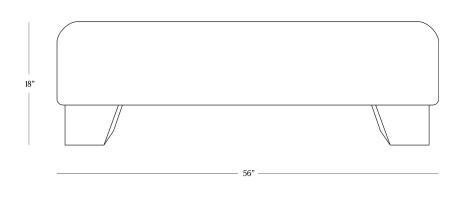

## DIMENSIONS

| Length | 56″ |
|--------|-----|
| Width  | 16″ |
| Height | 18″ |