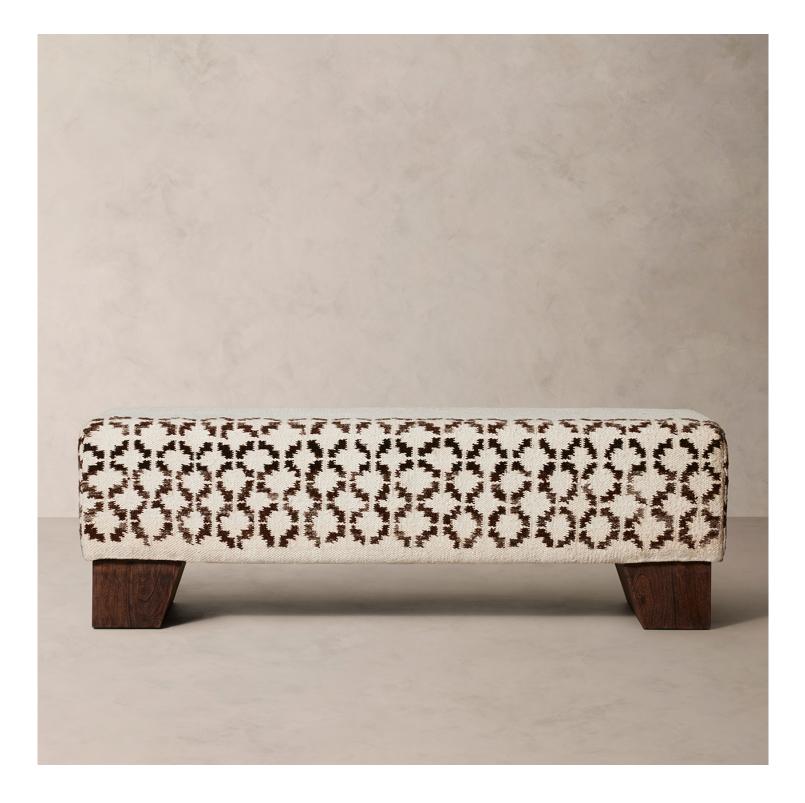

## R HOME SEDONA BENCH

## DETAILS

| Material    | Solid acacia wood, MDF, and linen-wool fabric |
|-------------|-----------------------------------------------|
| Handmade In | India                                         |

The clean lines of the Sedona Bench offer an understated backdrop for our upholstery's graphic palette and geometric pattern. Rich in texture, the motif is woven from a mix of linen, wool, and jute.