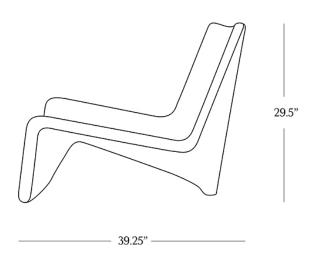

## B HOME SANTORINI LOUNGE CHAIR





## **DIMENSIONS**

Length 34"
Width 39.25"
Height 29.5"

## CARE

- · Wipe clean with a soft cloth.
- Wash using only a solution of mild soap and water.
- Avoid abrasive and acidic cleaners, which may damage the protective finish.

Reference our Measuring & Delivery
Guide to accurately measure your space
and avoid common delivery issues.





## **DETAILS**

Material Fiberglass reinforced concrete and EPS foam

Handmade In Vietnam

Sweeping curves and exaggerated shapes provide a calming architecture of reinforced concrete. Our Santorini Lounge Chair features a low-slung silhouette finished in a chalk-white matte finish for a modern feel.