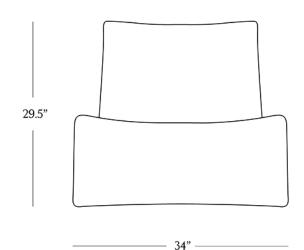

## B HOME SANTORINI LOUNGE CHAIR





## **DIMENSIONS**

Length 34"
Width 39.25"
Height 29.5"

## CARE

- · Wipe clean with a soft cloth.
- Wash using only a solution of mild soap and water.
- Avoid abrasive and acidic cleaners, which may damage the protective finish.

Reference our Measuring & Delivery
Guide to accurately measure your space
and avoid common delivery issues.





## **DETAILS**

Material Fiberglass reinforced concrete and EPS foam

Handmade In Vietnam

Sweeping curves and exaggerated shapes provide a calming architecture of reinforced concrete. Our Santorini Lounge Chair features a low-slung silhouette finished in a chalk-white matte finish for a modern feel.