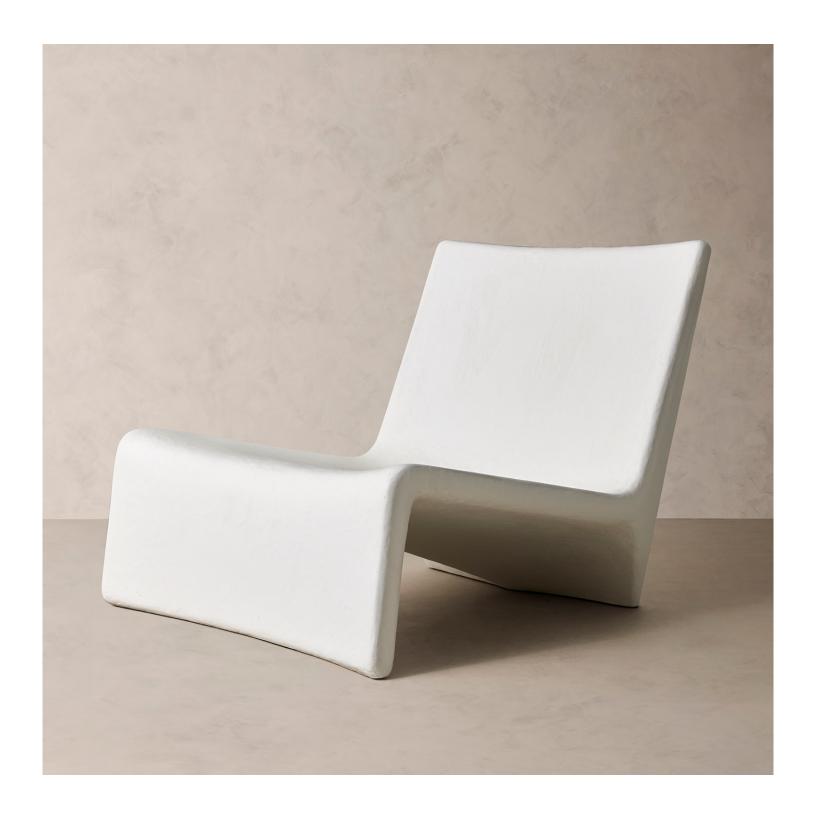

## B HOME SANTORINI LOUNGE CHAIR

## **DETAILS**

Material Fiberglass reinforced concrete and EPS foam

Handmade In Vietnam

Sweeping curves and exaggerated shapes provide a calming architecture of reinforced concrete. Our Santorini Lounge Chair features a low-slung silhouette finished in a chalk-white matte finish for a modern feel.