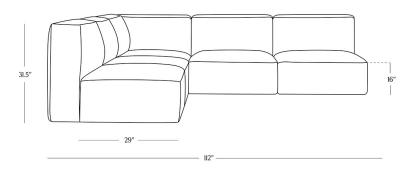

## **DIMENSIONS**

Height 31.5"

Width II2"

Depth II2"

Seat Height I6"

Seat Depth 29"

Back Height 31.5"

Weight 267 lbs.