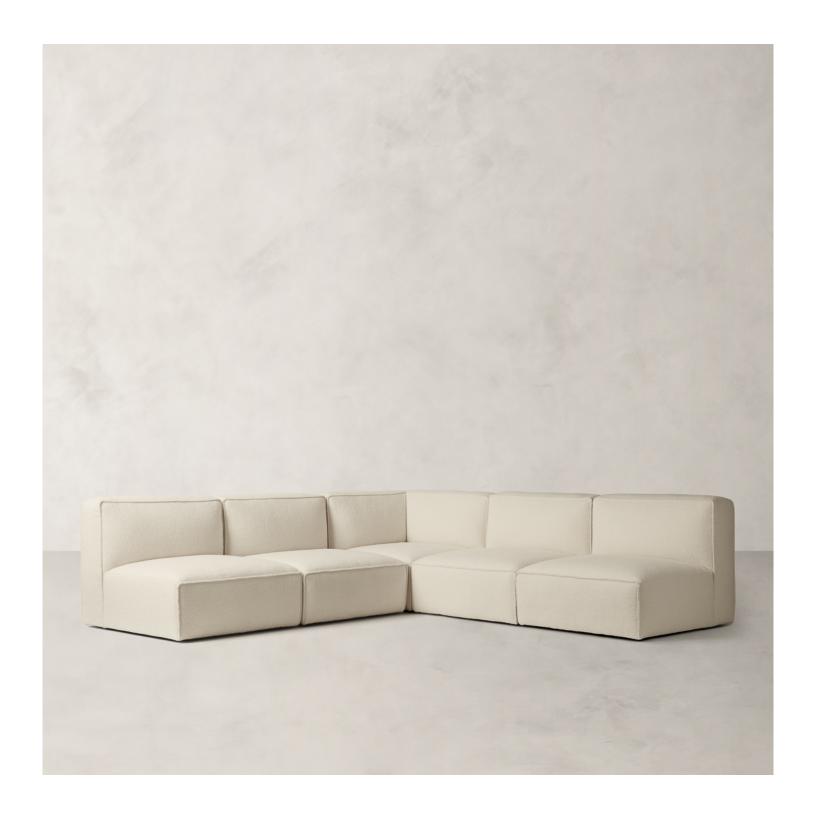

## R HOME ROMI SECTIONAL

ROMI SECTIONAL B. HOME

## **DETAILS**

Material Premium down-alternative

Red oak and plywood Bouclé: 100% polyester

Made In Vietnam

Designed for enduring appeal, this softly structured sectional sofa invites endless seating configurations with a modular design. We opted to forego traditional arms in favor of a free-flowing design—the better to show off its beautiful bouclé upholstery.