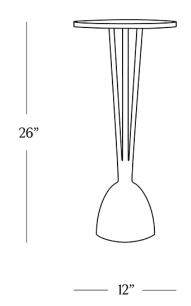

## R HOME PRESCOT MARTINI TABLE





## **DIMENSIONS**

Diameter 12"

Height 26"

## CARE

- Use of coasters recommended.
- Dust with a clean, dry cloth; avoid cleaning agents and polishes with harsh chemicals and abrasives.
- Wipe clean with a damp cloth, using only a mild soap solution and wipe dry with a soft cloth.

Reference our Measuring & Delivery
Guide to accurately measure your space
and avoid common delivery issues.



## **DETAILS**

Material Cast Aluminum

Made In India

Defined by thoughtful proportions and an open pedestal base, our table is handcrafted from cast aluminum that's specially treated to achieve a richly textured finish.