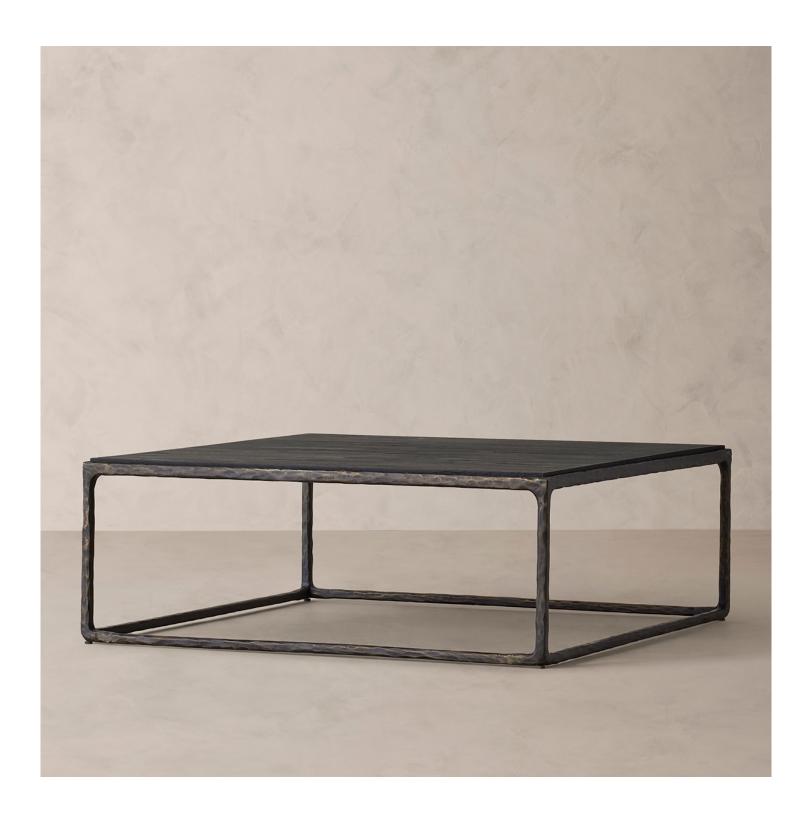

## BR HOME PHOENIX SQUARE COFFEE TABLE

## **DETAILS**

Material Aluminum frame with teak and mahogany

Handmade In Indonesia

Premium teak brings enduring beauty to our Phoenix Coffee Table, featuring a streamlined mid-century silhouette and finely grained, textural panels.