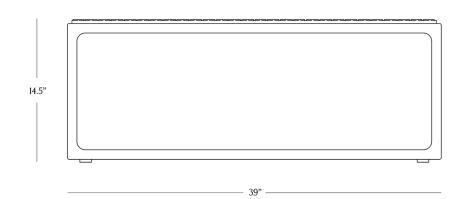

## **DIMENSIONS**

| Length | 39"     |
|--------|---------|
| Width  | 39"     |
| Height | 14.5"   |
| Weight | 39 lbs. |