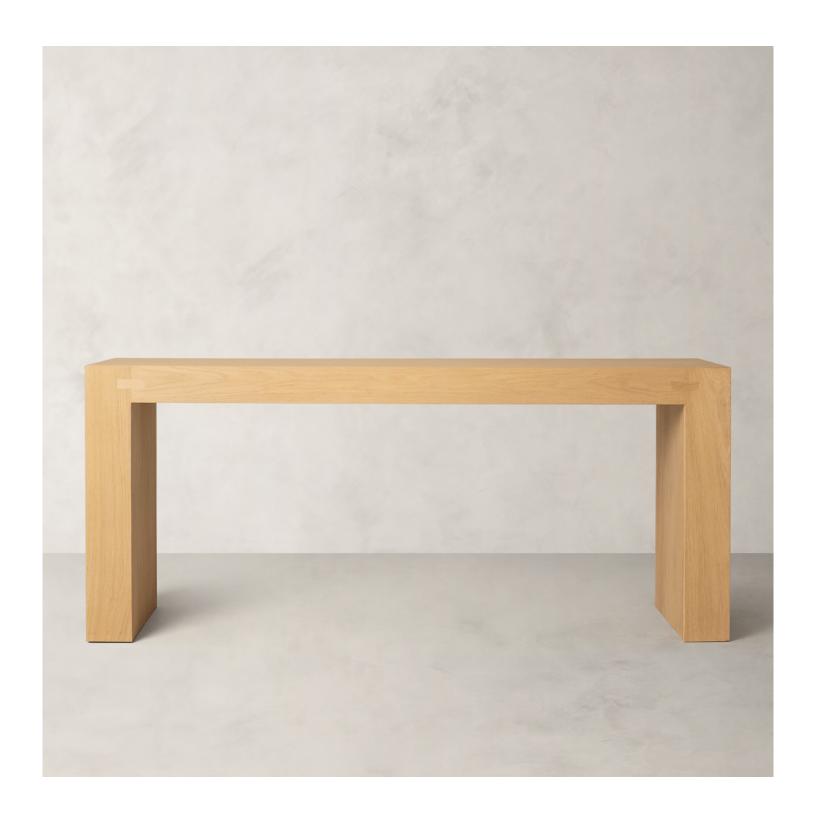

## R HOME PAXTON CONSOLE TABLE

## **DETAILS**

Material MDF frame with oak veneer

Made In India

Inspired by Parsons furniture of the '30s, this oak veneer coffee table values a minimalist aesthetic with sleek lines free from ornamentation.