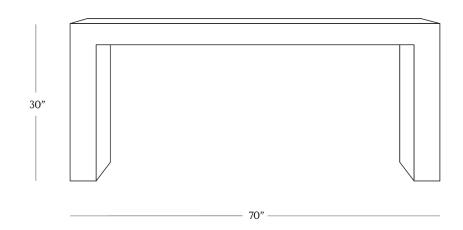

## **DIMENSIONS**

Height 30"

Width 70"

Depth 16"

Distance 60"
between legs

Floor Clearance 26"

Weight 88 lbs.