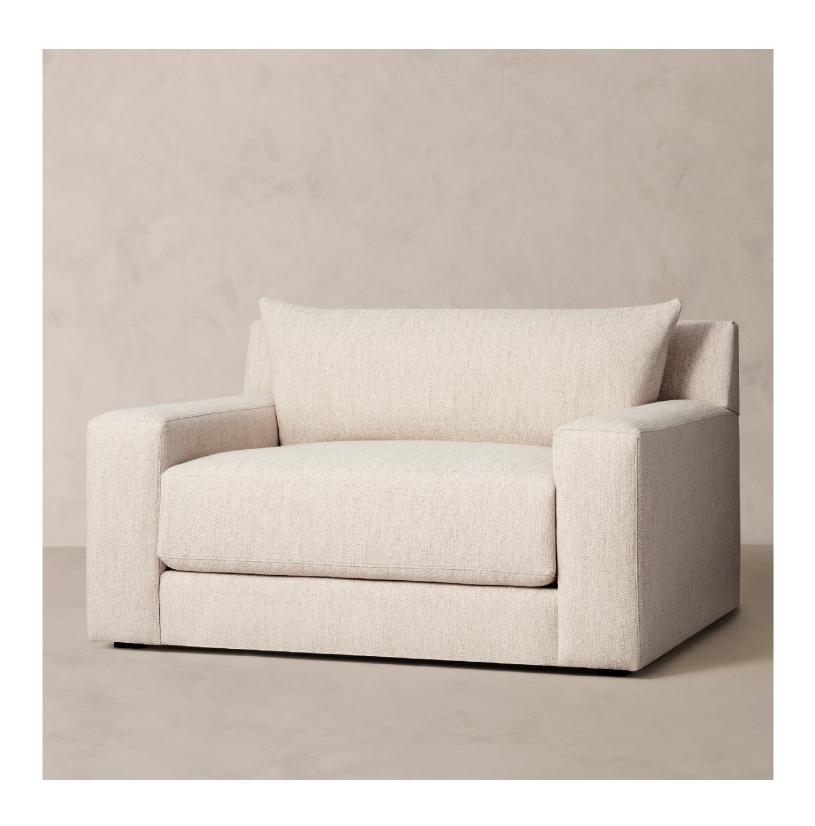

## B HOME PARIS CHAIR-AND-A-HALF

## **DETAILS**

Material Hardwood frame with polycore padding.

Standard fill cushions feature polyfiber wrapped, polyurethane foam.

Made In North Carolina

Our oversized Paris Chair channels mid-century modernism with its clean, geometric contours and architectural attitude. The boxy, low-slung silhouette is styled with wide arms and softened by a sloped back and plush cushioning. Each piece is handcrafted of hardwood and upholstered in a range of fabrics by skilled artisans in High Point, North Carolina.