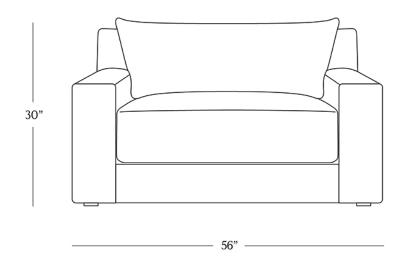

## **DIMENSIONS**

| Length      | 56"      |
|-------------|----------|
| Width       | 43"      |
| Height      | 30"      |
| Seat Height | 17"      |
| Seat Depth  | 28"      |
| Arm Height  | 22"      |
| Weight      | 137 lbs. |