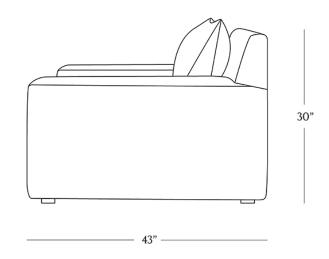

## **DIMENSIONS**

| Length      | 56"      |
|-------------|----------|
| Width       | 43"      |
| Height      | 30"      |
| Seat Height | 17"      |
| Seat Depth  | 28"      |
| Arm Height  | 22"      |
| Weight      | 137 lbs. |