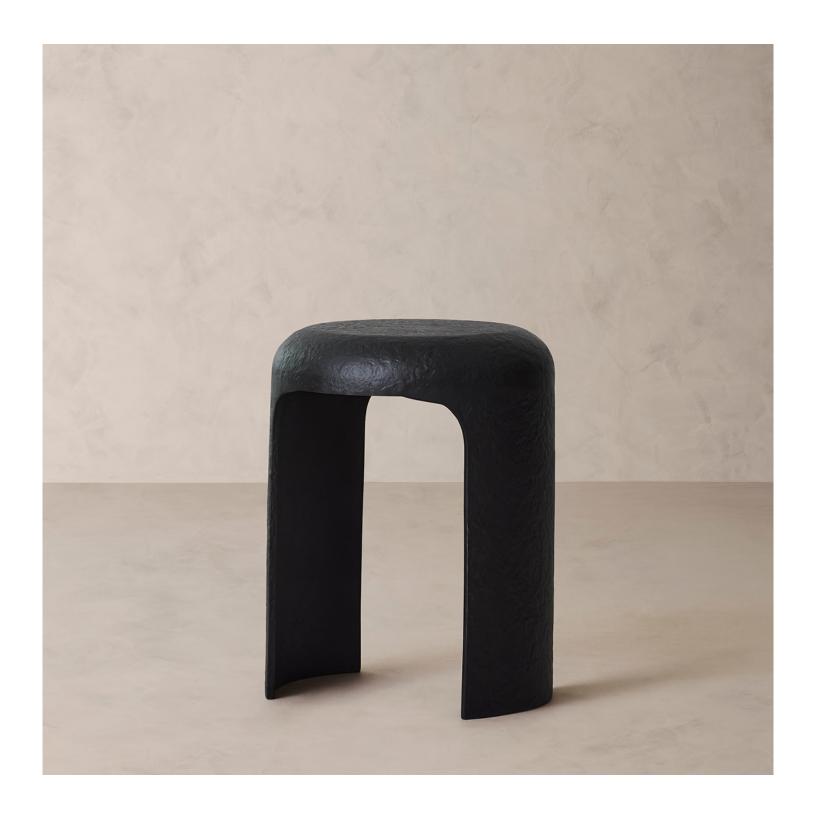

## R HOME PALMER SIDE TABLE

PALMER SIDE TABLE

BY HOME

## **DETAILS**

Material Cast Aluminum

Handmade In India

With a Parsons-table silhouette softened by waterfall edges, this side table adds organic-modern appeal to any space. Crafted of forged aluminum for an industrial feel, its rich texture adds dimension to the streamlined design.