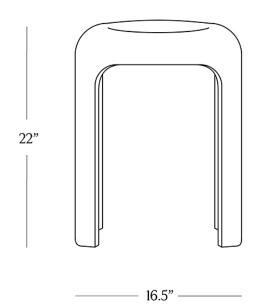

## R HOME PALMER SIDE TABLE





PALMER SIDE TABLE

BY HOME

## **DIMENSIONS**

Diameter 16.5" Height 22"

## CARE

- · Use of coasters recommended.
- Dust with a clean, dry cloth; avoid cleaning agents and polishes with harsh chemicals and abrasives.
- Wipe clean with a damp cloth, using only a mild soap solution and wipe dry with a soft cloth.



## **DETAILS**

Material Cast Aluminum

Handmade In India

With a Parsons-table silhouette softened by waterfall edges, this side table adds organic-modern appeal to any space. Crafted of forged aluminum for an industrial feel, its rich texture adds dimension to the streamlined design.