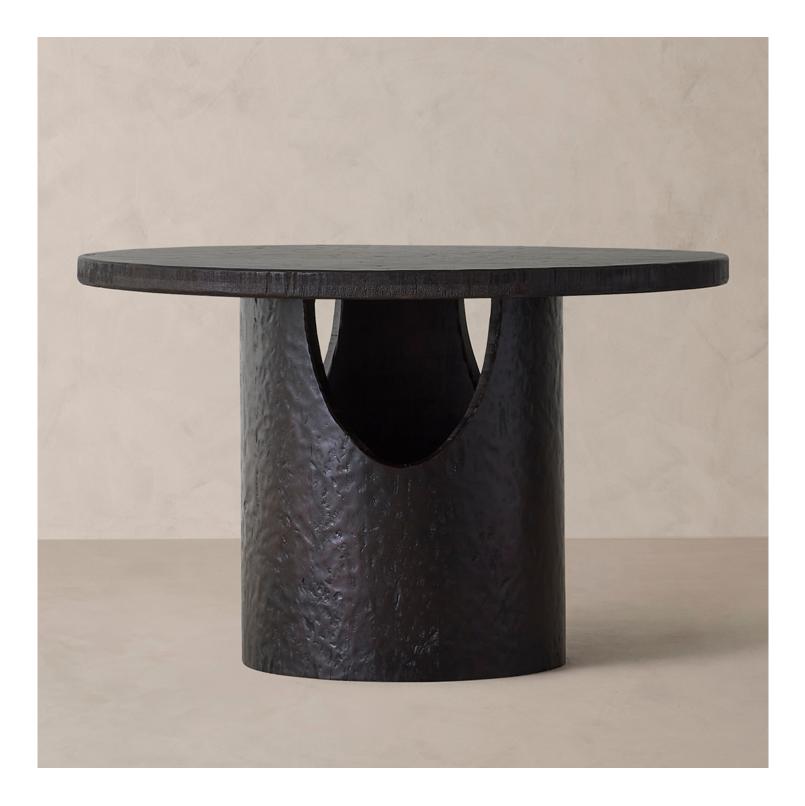

# BR HOME NAPA ROUND DINING TABLE

## NAPA ROUND DINING TABLE

Reference our Measuring & Delivery Guide to accurately measure your space and avoid common delivery issues.

Perfectly balanced proportions and an interplay of circular shapes distinguish our Napa Dining Table. Expertly crafted of solid mango wood, the hand-chiseled form features oval cut-outs and a warm ebony finish to enhance the organic feel.