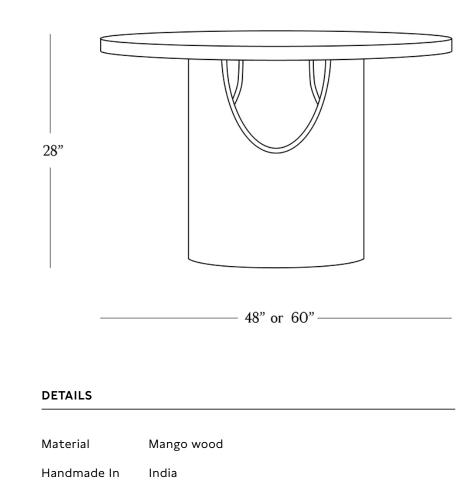

### 48" or 60" DIAMETER

### DIMENSIONS

| Diameter   | 48" or 60" |
|------------|------------|
| Height     | 28″        |
| 48" Weight | 122 lbs.   |
| 60" Weight | 153 lbs.   |