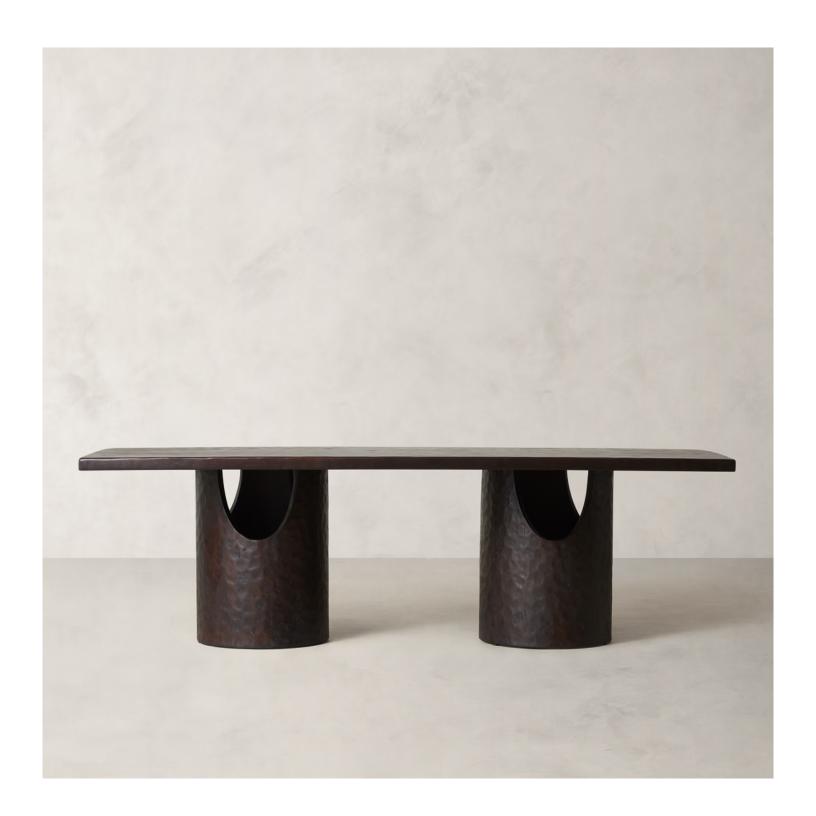

## BY HOME NAPA RECTANGULAR DINING TABLE

## **DETAILS**

Material Mango Wood

Made In India

Perfectly balanced proportions and an interplay of circular shapes distinguish our Napa Dining Table. Expertly crafted of solid mango wood, the hand-chiseled form features oval cut-outs and a warm ebony finish to enhance the organic feel.