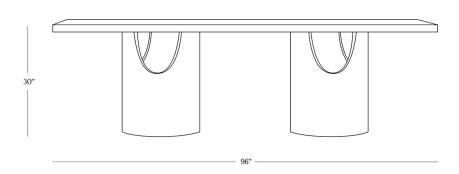

## **DIMENSIONS**

Height 30"

Width 96"

Depth 44"

Base Diameter 21" each

Distance 24"

between legs

Weight 199 lbs.