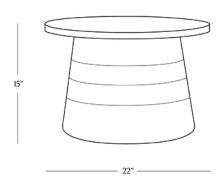

### **DIMENSIONS**

Small 14.5" x 14.5" x 20"

Medium 22" x 22" x 15"

Large 33" x 33" x 16"