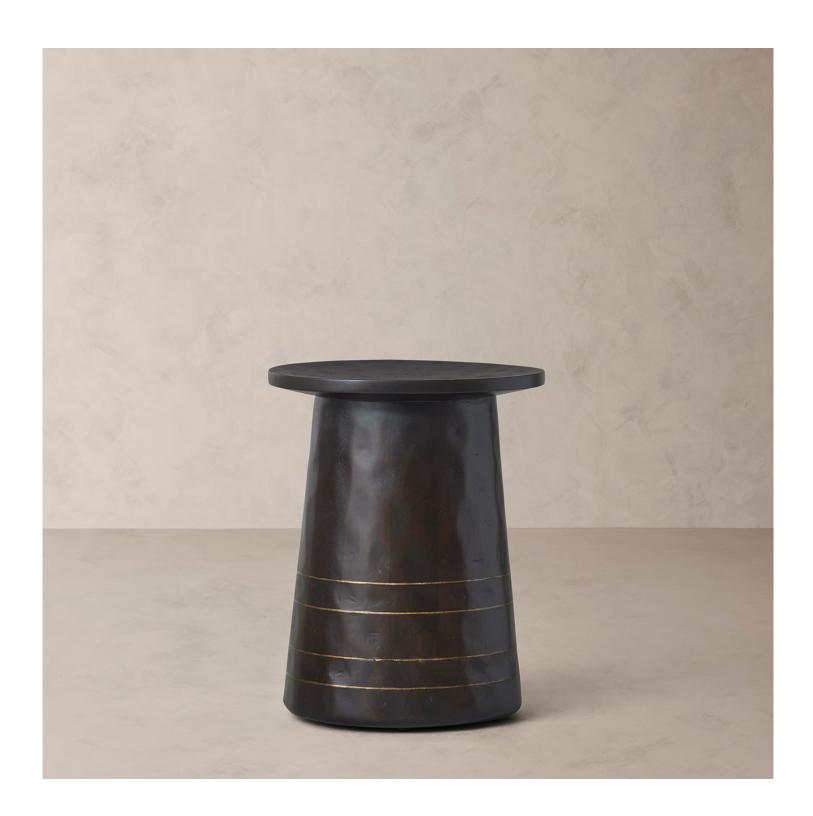

#### **DETAILS**

Material Mango wood

Handmade In India

Perfectly balanced proportions and an interplay of circular shapes distinguish our Napa End Table. Expertly crafted of solid mango wood, the hand-chiseled form features a rich ebony finish detailed with antiqued inlay brass stripes.