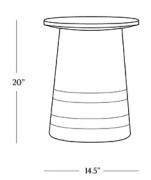

### **DIMENSIONS**

Small 14.5" x 14.5" x 20"

Medium 22" x 22" x 15"

Large 33" x 33" x 16"