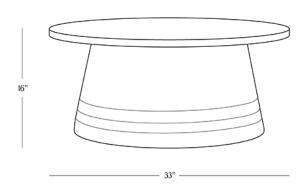

### **DIMENSIONS**

Small 14.5" x 14.5" x 20"

Medium 22" x 22" x 15"

Large 33" x 33" x 16"