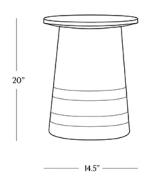

### **DIMENSIONS**

Small 14.5" x 14.5" x 20"

Medium 22" x 22" x 15"

Large 33" x 33" x 16"