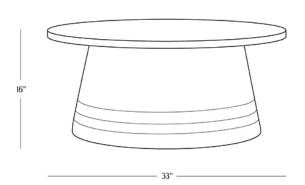

### **DIMENSIONS**

Small 14.5" x 14.5" x 20"

Medium 22" x 22" x 15"

Large 33" x 33" x 16"