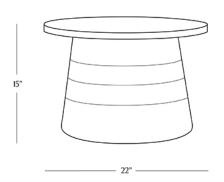

### **DIMENSIONS**

Small 14.5" x 14.5" x 20"

Medium 22" x 22" x 15"

Large 33" x 33" x 16"