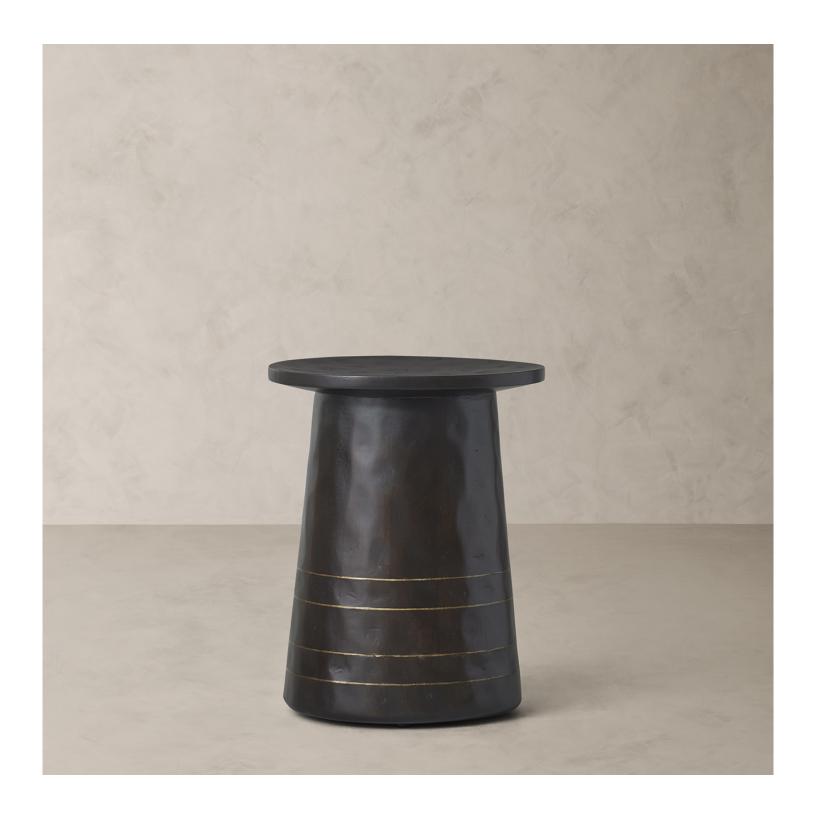

# R HOME NAPA SIDE TABLE

NAPA SIDE TABLE B. HOME

## **DETAILS**

Material Mango wood

Handmade In India

Perfectly balanced proportions and an interplay of circular shapes distinguish our Napa End Table. Expertly crafted of solid mango wood, the hand-chiseled form features a rich ebony finish detailed with antiqued inlay brass stripes.

Due to the handmade nature of this product, the table top is organically formed to be an imperfect round shape.