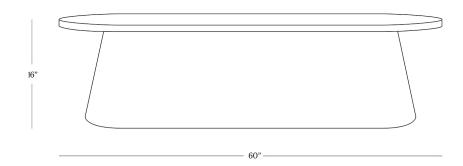

## BY HOME NAPA OVAL COFFEE TABLE





## **DIMENSIONS**

Length 60"
Width 32"
Height 16"



## CARE

- · Use of coasters recommended.
- Dust with a clean, dry cloth; avoid cleaning agents and polishes with harsh chemicals and abrasives.
- Wipe clean with a damp cloth, using only a mild soap solution and wipe dry with a soft cloth.

Reference our Measuring & Delivery
Guide to accurately measure your space
and avoid common delivery issues.

## **DETAILS**

Material Mango wood

Handmade In India

Perfectly balanced proportions and an interplay of circular shapes distinguish our Napa Coffee Table. Expertly crafted of solid mango wood, the hand-chiseled form features a rich ebony finish detailed with antiqued inlay brass stripes.