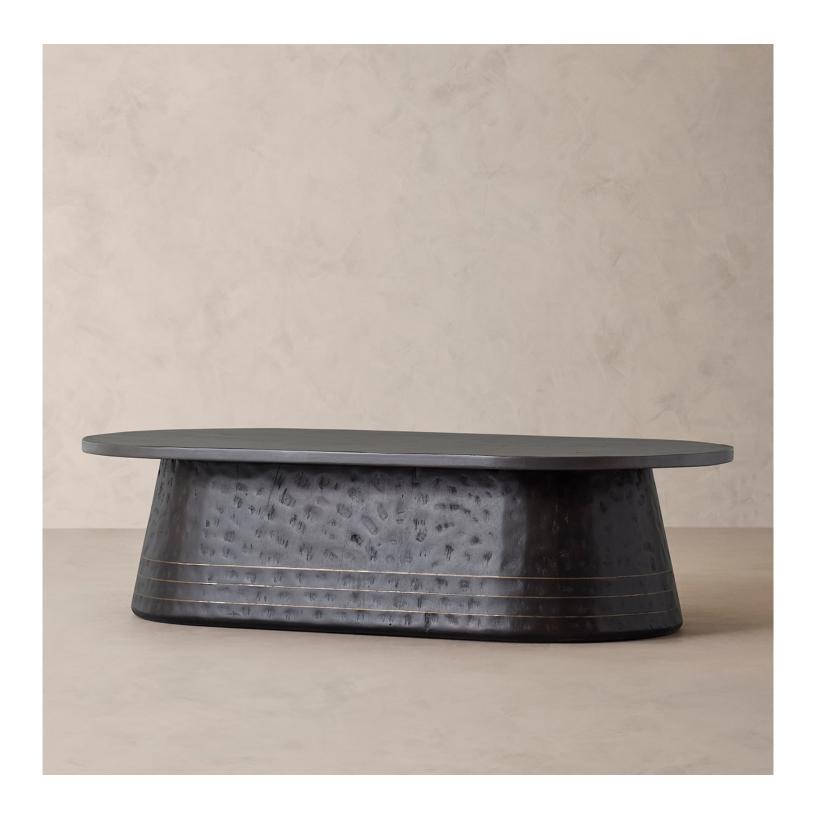

## **DETAILS**

Material Mango wood

Handmade In India

Perfectly balanced proportions and an interplay of circular shapes distinguish our Napa Coffee Table. Expertly crafted of solid mango wood, the hand-chiseled form features a rich ebony finish detailed with antiqued inlay brass stripes.