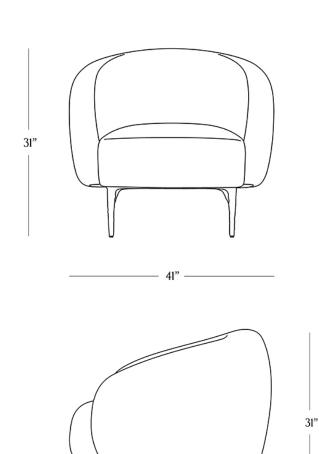

## **DIMENSIONS**

| Length | 41" |
|--------|-----|
| Width  | 36" |
| Height | 31" |