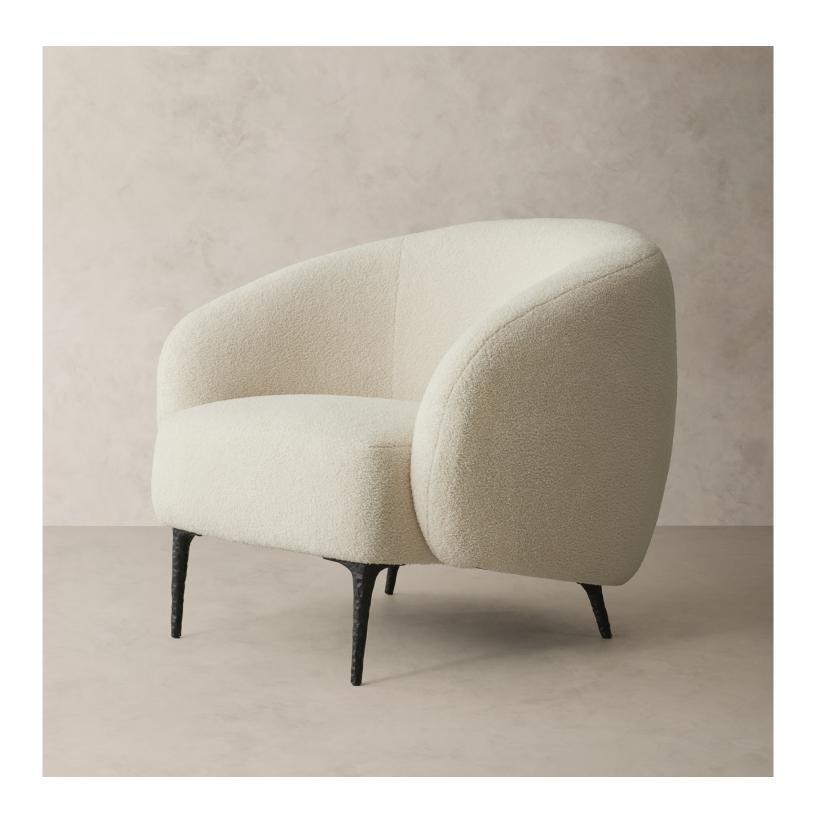

## B HOME MILAN LOUNGE CHAIR

MILAN LOUNGE CHAIR

R HOME

## **DETAILS**

Our take on playful, 1970s post-modern styles, the Milano Lounge Chair features a plush, sheltering back that cradles a generously cushioned seat.

36"

- · Wood frame with polycore padding.
- · Timeless Bouclé (100% polyester).
- Standard fill cushions feature poly-fiber wrapped, polyurethane foam.