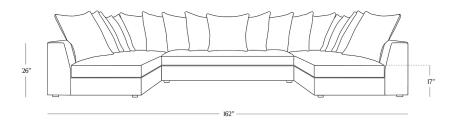

## **DIMENSIONS**

Length 162"

Depth 119"

Height 26"

Seat Height 17"

Seat Depth 27"

Arm Height 26"

Arm Width 8"