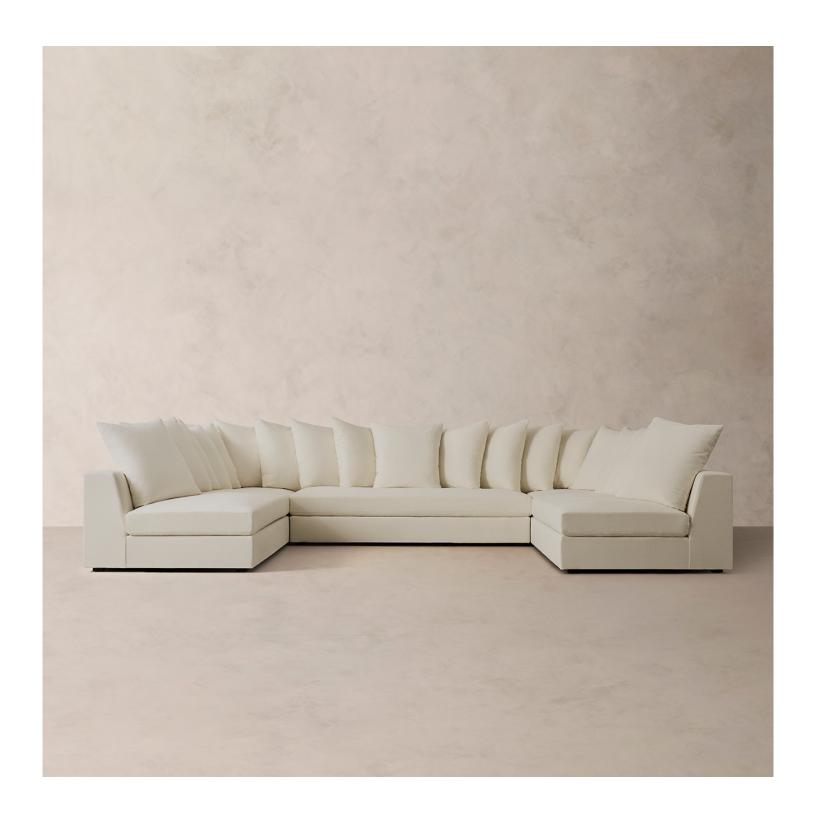

## R HOME MENORCA U-SECTIONAL

## **DETAILS**

Material Hardwood frame with polycore padding.

Standard fill cushions feature polyfiber wrapped,

polyurethane foam.

Made In North Carolina

Our Menorca Sectional's deep-seat design pairs with sumptuous cushioning for unparalleled comfort. The low-slung, architectural silhouette is accented with plush pillows to style as you like. Each piece is handcrafted of hardwood and upholstered in a range of fabrics by skilled artisans in North Carolina.