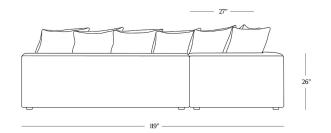

## **DIMENSIONS**

Length 162"

Depth 119"

Height 26"

Seat Height 17"

Seat Depth 27"

Arm Height 26"

Arm Width 8"