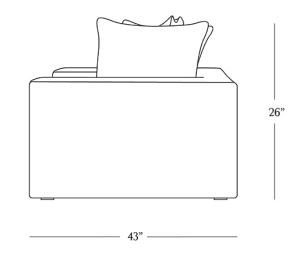

#### DIMENSIONS

| Length      | 56″      |
|-------------|----------|
| Width       | 43″      |
| Height      | 26″      |
| Seat Height | 16″      |
| Seat Depth  | 24″      |
| Arm Height  | 24″      |
| Arm Width   | 8″       |
| Weight      | 125 lbs. |
|             |          |