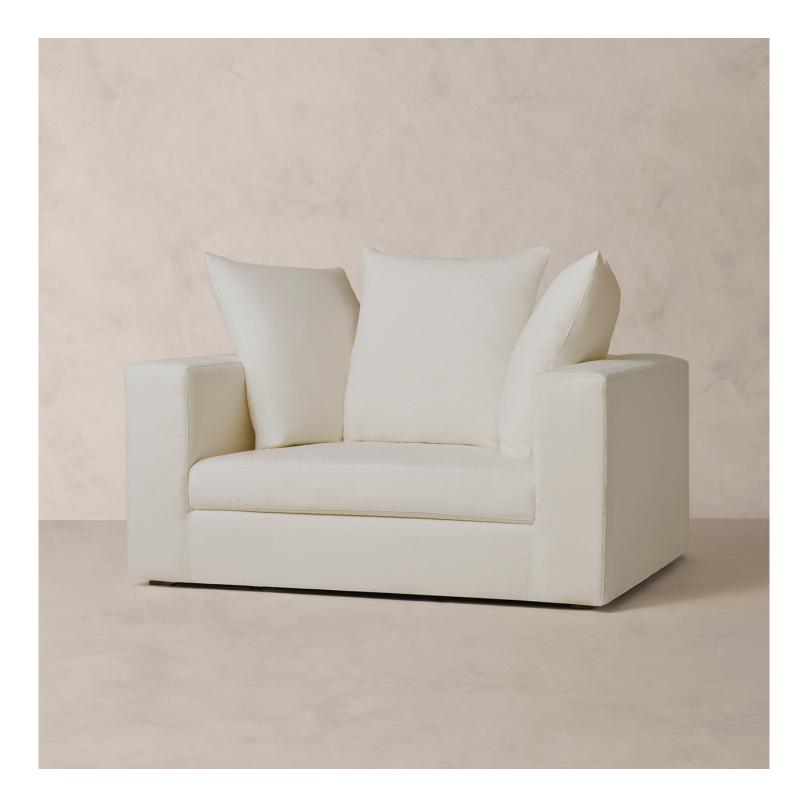

Our Menorca chair's deep-seat design pairs with sumptuous cushioning for unparalleled comfort. The low-slung, architectural silhouette is accented with plush pillows to style as you like. Each piece is handcrafted of hardwood and upholstered in a range of fabrics by skilled artisans in North Carolina.