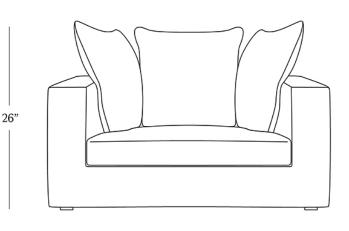

#### DIMENSIONS

| Length      | 56″      |
|-------------|----------|
| Width       | 43″      |
| Height      | 26″      |
| Seat Height | 16″      |
| Seat Depth  | 24″      |
| Arm Height  | 24″      |
| Arm Width   | 8″       |
| Weight      | 125 lbs. |
|             |          |