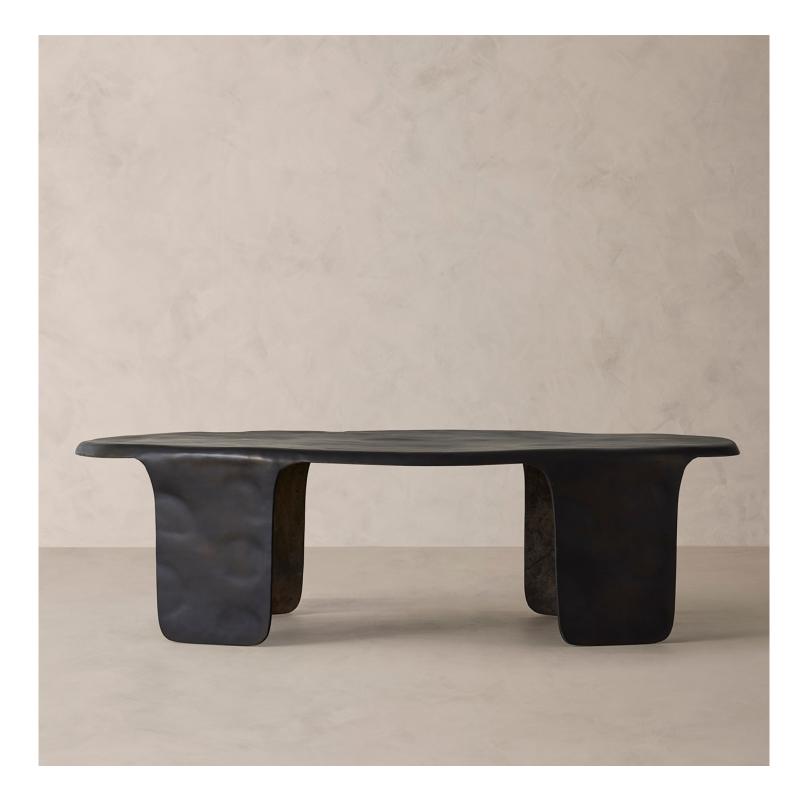

# R HOME MELBOURNE OVAL COFFEE TABLE

## DETAILS

| Material | Cast Aluminum |
|----------|---------------|
| Made In  | India         |

Curved contours and an openwork frame give this coffee table its bold presence. Artisans handcraft each one-of-a-kind piece from aluminum and finish in bronze finish to highlight its artful imperfections.