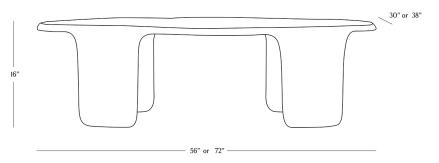

# 56" OR 72" LENGTH

## DIMENSIONS

| Length | 56" or 72" |
|--------|------------|
| Depth  | 30" or 38" |
| Height | 16″        |