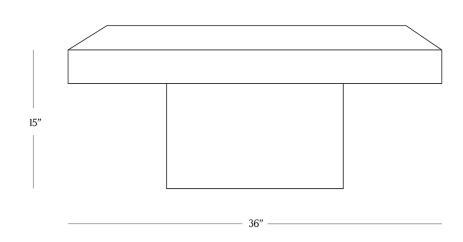

## **DIMENSIONS**

Table Height 15"

Tabletop Width 36"

Tabletop Depth 36"

Tabletop Height 3"

Base Width 24"

Base Depth 24"

Weight 309 lbs.