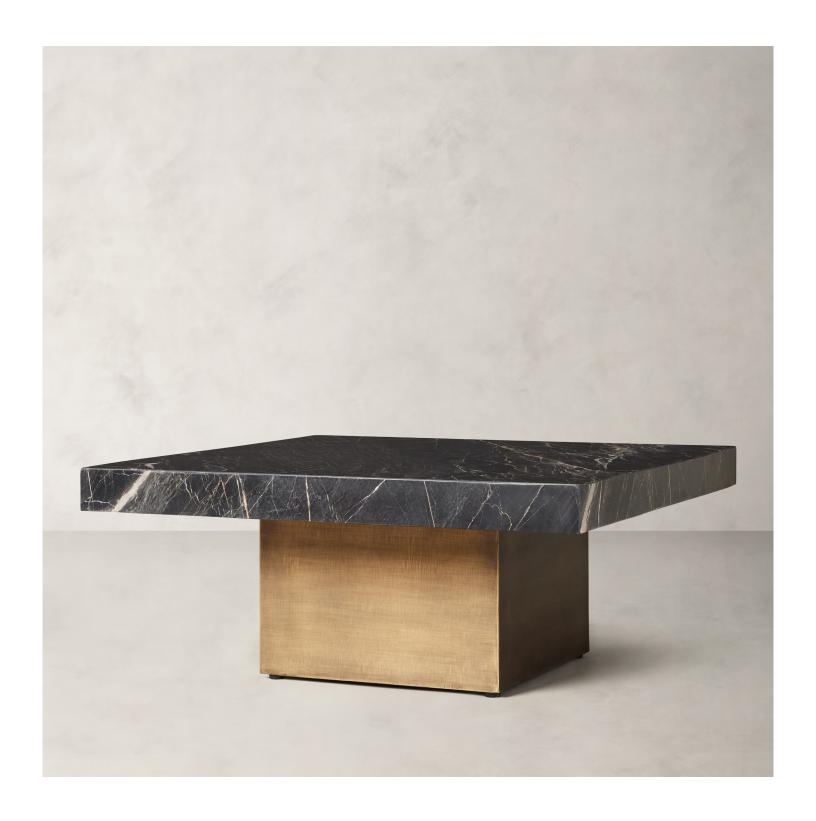

## R HOME MATTEO BHAISLANA COFFEE TABLE

## **DETAILS**

Material Marquina marble top mounted on a brass veneer

base with concealed plywood frame

Made In India

A minimalist silhouette allows the dramatic veining and timeless character of Marquina marble from Spain to take center stage in this coffee table, offset by a gleaming golden brass-covered base. Each piece is handcrafted of slabs of midnight-black stone then polished for a glossy finish.

Variations in the natural veining of this stone make each piece unique.