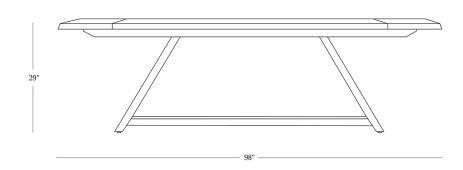

## **DIMENSIONS**

| Length | 98" |
|--------|-----|
| Width  | 37" |
| Height | 29" |