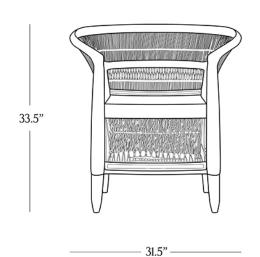

## **DIMENSIONS**

| Length | 31.5" |
|--------|-------|
| Width  | 25.5" |
| Height | 33.5" |