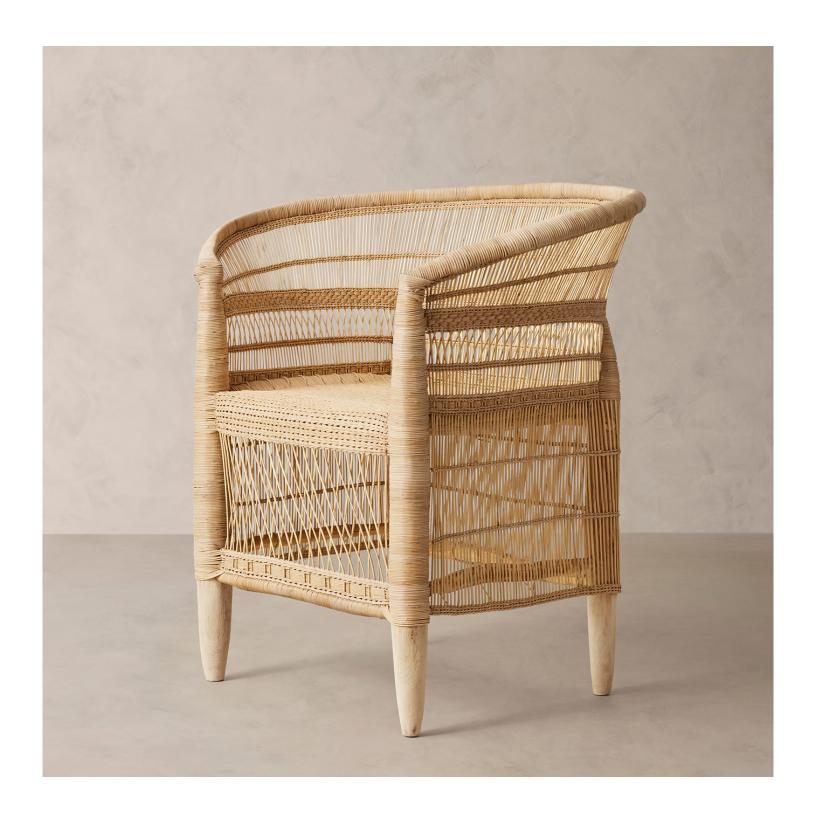

## R HOME MALAWI CANE CHAIR | POWERED BY PEOPLE

## **DETAILS**

Material Wood and cane

Handmade In Malawi

A celebration of time-honored craftsmanship, this chair's airy design is woven of natural cane hand-wrapped around a wood frame by artisans in Malawi. Using braids, twists, and cables, the intricate geometry creates a stunning statement chair.