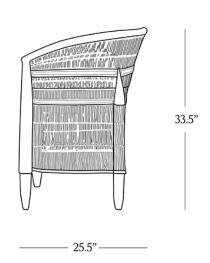

## **DIMENSIONS**

| Length | 31.5" |
|--------|-------|
| Width  | 25.5" |
| Height | 33.5" |