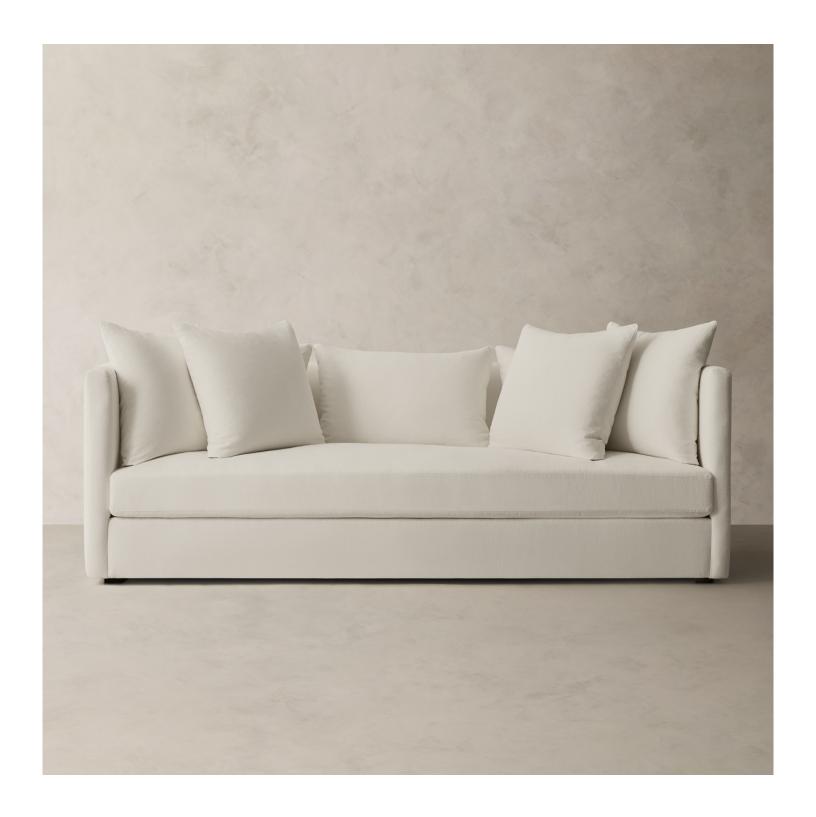

## BR HOME LONDON SOFA

LONDON SOFA BY HOME

82" OR 92" OR 103" LENGTH

## **DETAILS**

Material Hardwood frame with polycore padding.

Standard fill cushions feature polyfiber wrapped,

polyurethane foam.

Made In North Carolina

With its crisp, cube-like silhouette, our London Sofa speaks to modernism's clean lines. Plush cushioning plays relaxed counterpoint while wide, sloping arms soften the silhouette and nod to traditional designs. Each piece is handcrafted of hardwood and upholstered in a range of fabrics by skilled artisans in North Carolina.