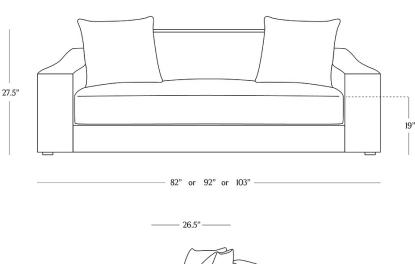

## **DIMENSIONS**

Length 82" or 92" or 103"

Depth 43"

Height 27.5"

Seat Height 19"

Seat Depth 26.5"

Arm Height 21"