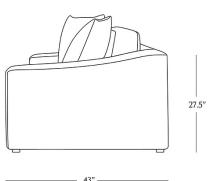

## **DIMENSIONS**

Length 82" or 92" or 103"

Depth 43"

Height 27.5"

Seat Height 19"

Seat Depth 26.5"

Arm Height 21"