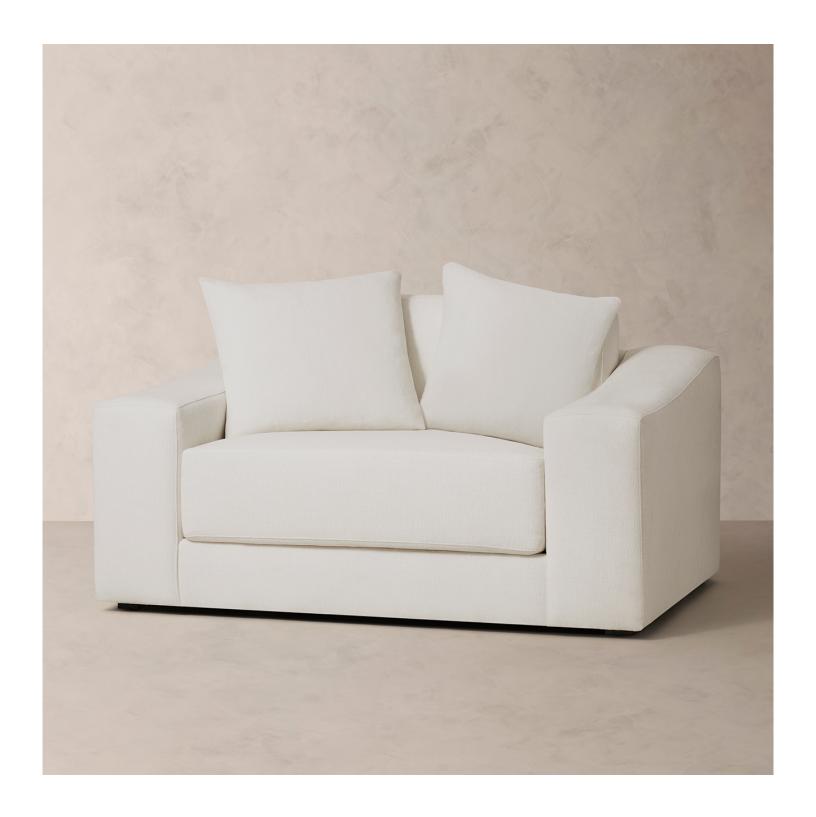

## BR HOME LONDON CHAIR-AND-A-HALF

## **DETAILS**

Material Hardwood frame with polycore padding.

Standard fill cushions feature polyfiber wrapped, polyurethane foam.

Made In North Carolina

With its crisp, cube-like silhouette, our London Chair speaks to modernism's clean lines. Plush cushioning plays relaxed counterpoint while wide, sloping arms soften the silhouette and nod to traditional designs. Each piece is handcrafted of hardwood and upholstered in a range of fabrics by skilled artisans in North Carolina.