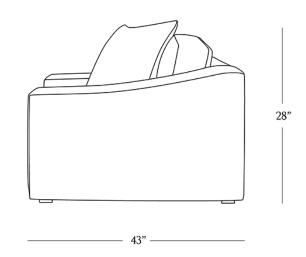

## **DIMENSIONS**

| Length      | 60" |
|-------------|-----|
| Depth       | 43" |
| Height      | 28" |
| Seat Height | 15" |
| Seat Depth  | 28" |
| Arm Height  | 21" |