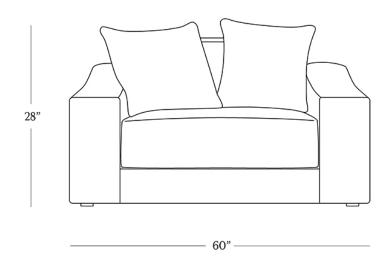

## **DIMENSIONS**

| Length      | 60" |
|-------------|-----|
| Depth       | 43" |
| Height      | 28" |
| Seat Height | 15" |
| Seat Depth  | 28" |
| Arm Height  | 21" |