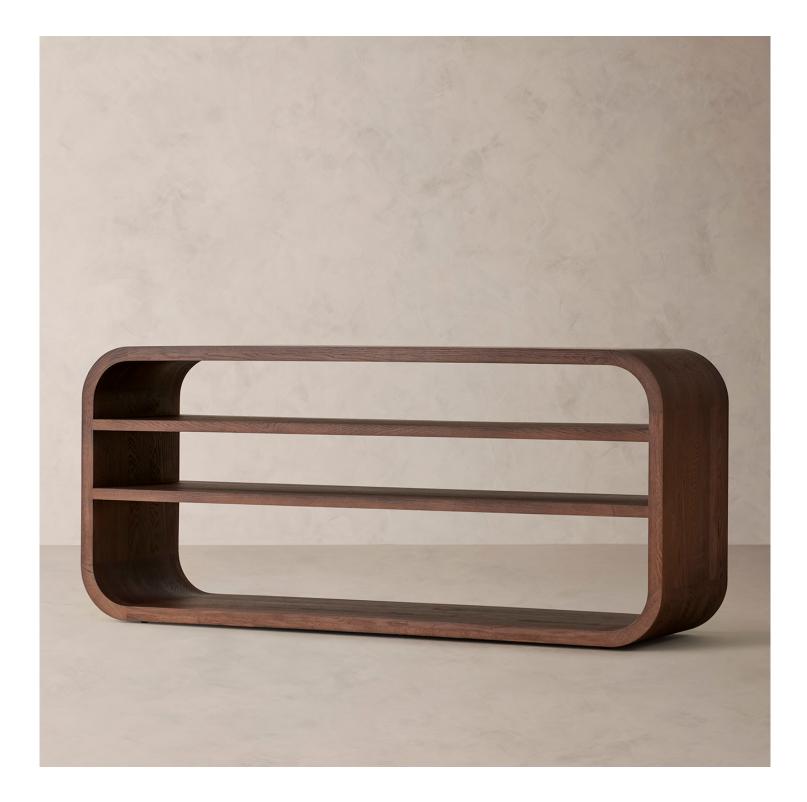

## R HOME LISBON OPEN SHELF CONSOLE TABLE

## DETAILS

| Material    | Oak wood  |
|-------------|-----------|
| Handmade In | Indonesia |

Recalling the pared-down profiles of mid-century modernism, this waterfall console table captures that era's sleek style. Meticulously crafted of oak, the low-slung silhouette features rounded edges for a fluid, organic feel.