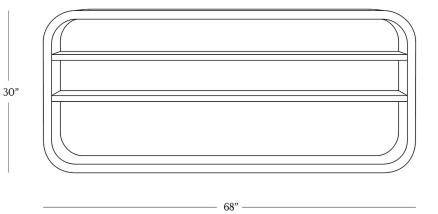

## DIMENSIONS

| Length | 68″     |
|--------|---------|
| Width  | 18"     |
| Height | 30"     |
| Weight | 84 lbs. |