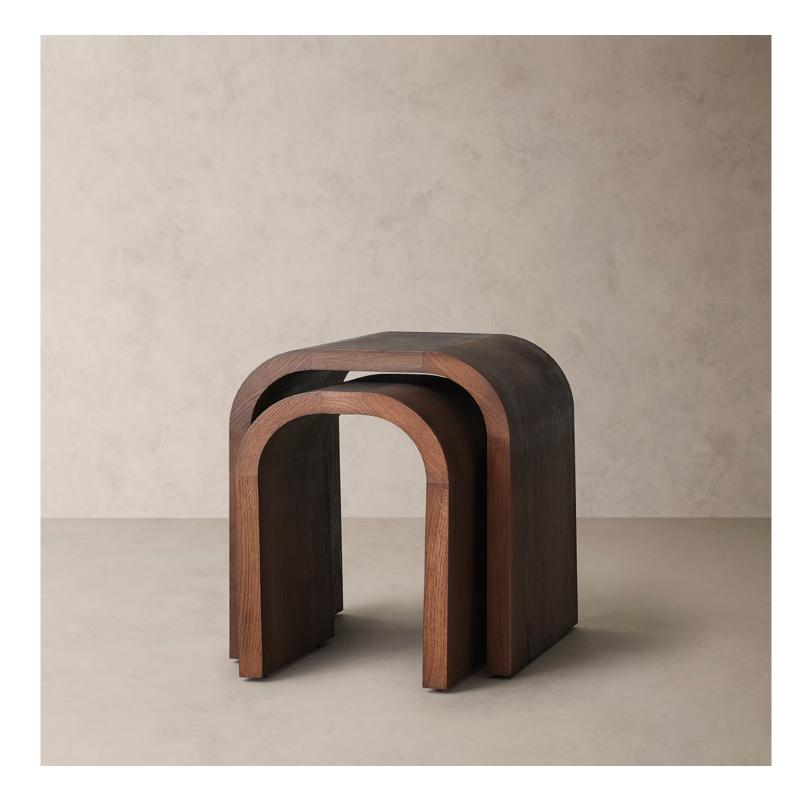

## BR HOME LISBON NESTING SIDE TABLE

## DIMENSIONS

CARE

| Large        | 20" x 20" x 22"     |
|--------------|---------------------|
| Large Weight | 24 lbs.             |
| Small        | 14.5" x 20" x 19.1" |
| Small Weight | 24 lbs.             |

## DETAILS

| Material    | Oak wood  |
|-------------|-----------|
| Handmade In | Indonesia |

Crafted from richly grained oak, this design features a pair of sleek, U-shaped tables that fit perfectly within each other, providing extra surface space whether displayed separately or in combination.