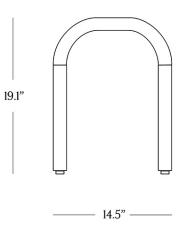

## DIMENSIONS

CARE

| Large        | 20" x 20" x 22"     |
|--------------|---------------------|
| Large Weight | 24 lbs.             |
| Small        | 14.5" x 20" x 19.1" |
| Small Weight | 24 lbs.             |

## 22"

\_\_\_\_\_ 20" \_\_\_\_

- Use of coasters recommended.
- Dust with a clean, dry cloth; avoid cleaning agents and polishes with harsh chemicals and abrasives.
- Wipe clean with a damp cloth, using only a mild soap solution and wipe dry with a soft cloth.