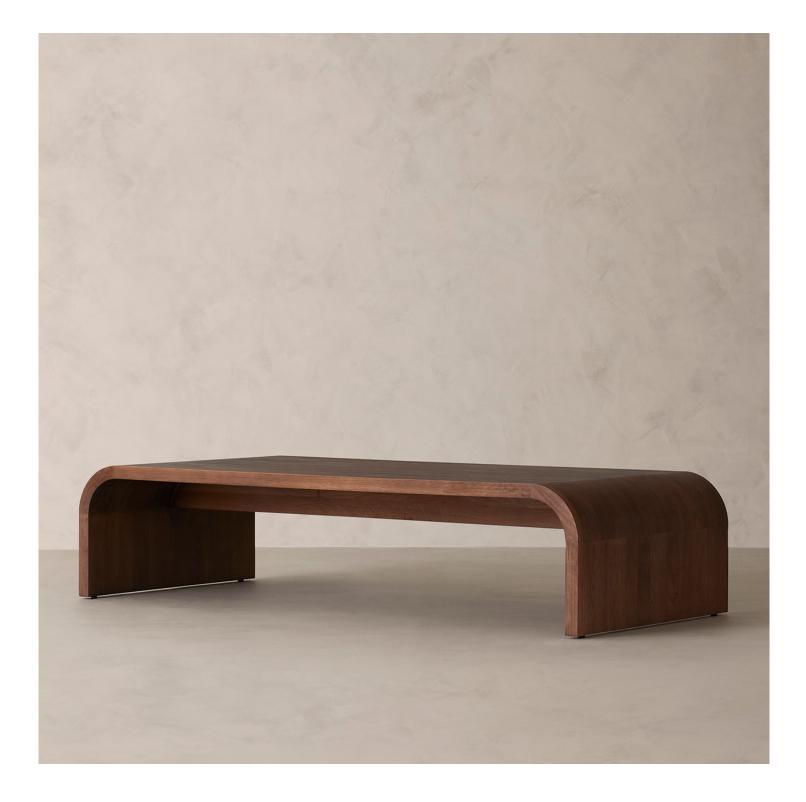

# BR HOME LISBON COFFEE TABLE

## LISBON COFFEE TABLE

## Material Oak wood Handmade In Indonesia

Recalling the pared-down profiles of mid-century modernism, this waterfall coffee table captures that era's sleek style. Meticulously crafted of oak, the low-slung silhouette features rounded edges for a fluid, organic feel.