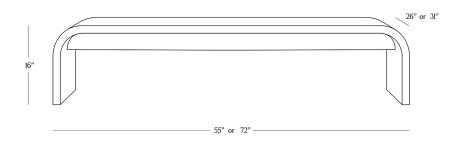

### 55" OR 72" LENGTH

#### DIMENSIONS

| 55" Length | 55" x 26" x 16" |
|------------|-----------------|
| 55" Weight | 60 lbs.         |
| 72" Length | 72" x 31" x 16" |
| 72" Weight | 65 lbs.         |