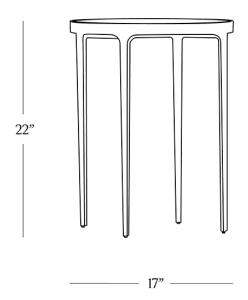

## R HOME KENT END TABLE





KENT END TABLE B. HOME

## **DIMENSIONS**

Diameter 17"

Height 22"

Weight I2 lbs.

## CARE

- · Use of coasters recommended.
- Dust with a clean, dry cloth; avoid cleaning agents and polishes with harsh chemicals and abrasives.
- Wipe clean with a damp cloth, using only a mild soap solution and wipe dry with a soft cloth.



## **DETAILS**

Material Glass, plywood, and aluminum

Handmade In India

Handcrafted hammered brass creates this side table's sleek geometric silhouette. The richly textural material pairs with a glass top whose painted surface evokes organic beauty and a sense of movement in an opaque pigment.