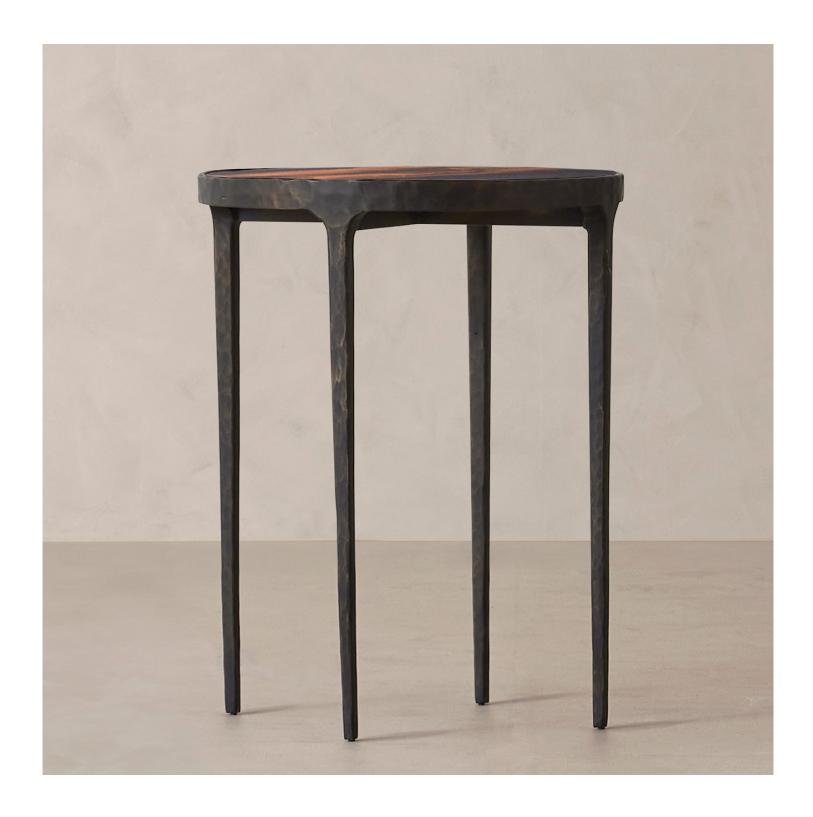

## R HOME KENT END TABLE

KENT END TABLE B. HOME

## **DETAILS**

Material Glass, plywood, and aluminum

Handmade In India

Handcrafted hammered brass creates this side table's sleek geometric silhouette. The richly textural material pairs with a glass top whose painted surface evokes organic beauty and a sense of movement in an opaque pigment.