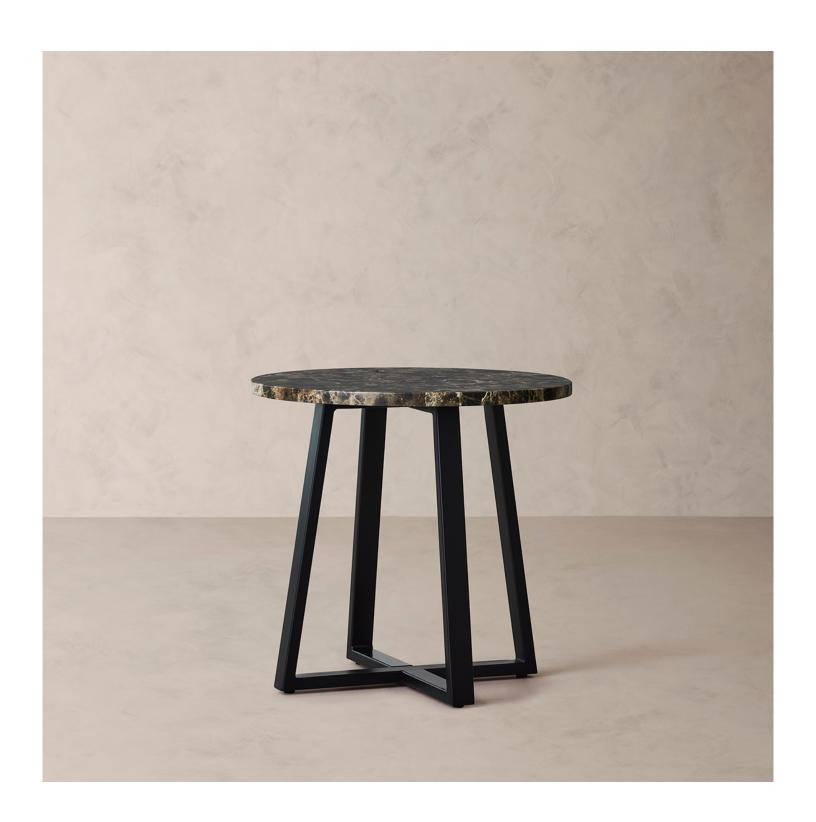

## BY HOME IONA SIDE TABLE

IONA SIDE TABLE

R HOME

## **DETAILS**

Material Emperador marble from Spain and a metal frame

Handmade In Vietnam

An angular metal base creates a clean-lined foundation for our table's top, cut from richly veined, Spanish Emperador marble. Polished to a lustrous finish, the airy, geometric design serves as a striking accent piece.

Variations in the natural veining of this stone make each piece unique.