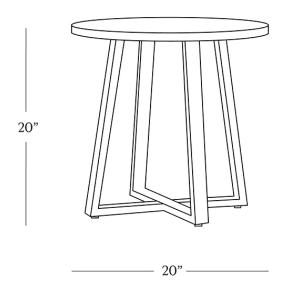

## BY HOME IONA SIDE TABLE





IONA SIDE TABLE

R HOME

## **DIMENSIONS**

Length 20"
Width 20"
Height 20"

## CARE

- Use of coasters recommended.
- Dust with a clean, dry cloth; avoid cleaning agents and polishes with harsh chemicals and abrasives.
- Wipe clean with a damp cloth, using only a mild soap solution and wipe dry with a soft cloth.



## **DETAILS**

Material Emperador marble from Spain and a metal frame

Handmade In Vietnam

An angular metal base creates a clean-lined foundation for our table's top, cut from richly veined, Spanish Emperador marble. Polished to a lustrous finish, the airy, geometric design serves as a striking accent piece.

Variations in the natural veining of this stone make each piece unique.