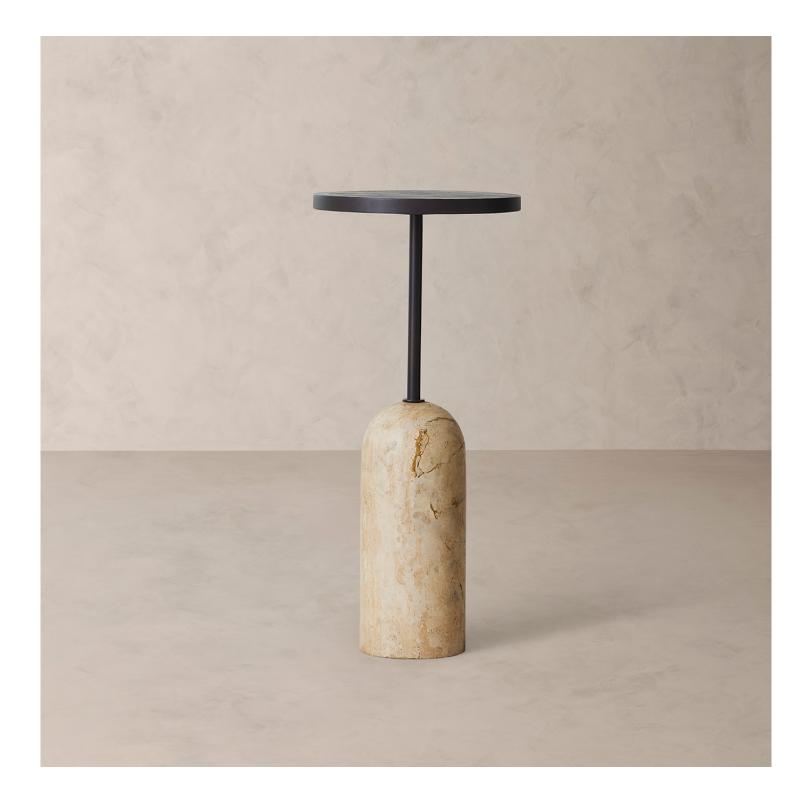

## R HOME FARO MARTINI TABLE

## FARO MARTINI TABLE

| DETAILS  |                                                    |
|----------|----------------------------------------------------|
| Material | Travertine base, iron frame, and aluminum tabletop |

Handmade In India

Perched atop a cylindrical, hand-carved base of richly variegated travertine, our Faro Martini Table reveals the maker's marks in a handfinished, textural metal table top.

Variations in the natural veining of this stone make each piece unique.