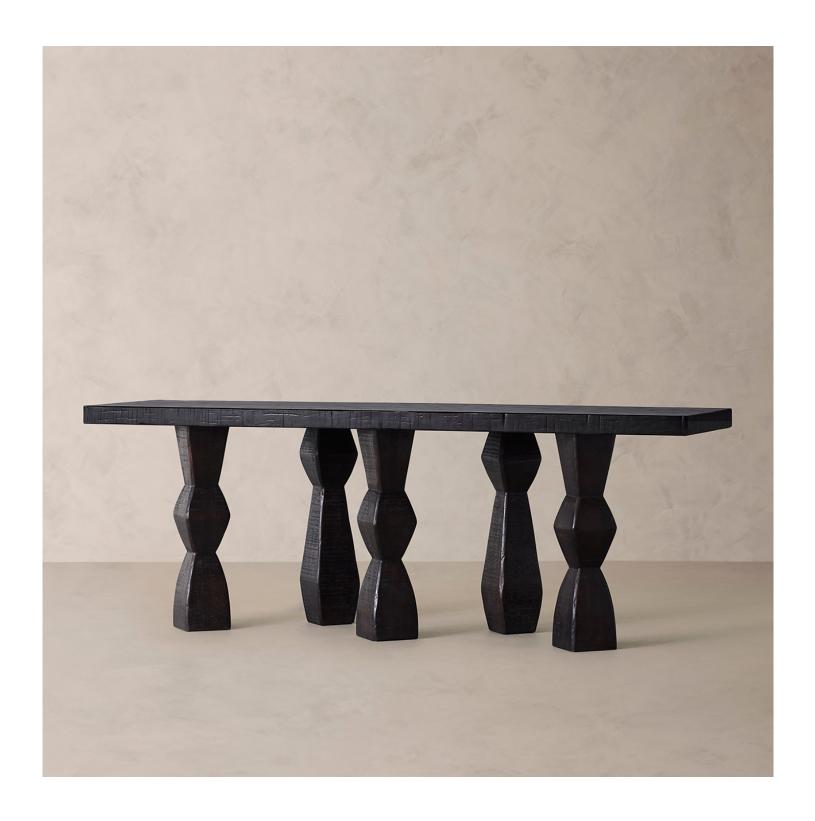

# BR HOME EZE 5-LEGGED CONSOLE TABLE

## **DIMENSIONS**

Length 84"
Width 22"
Height 30"

## **DETAILS**

Material Mango wood

Handmade In India

A dimensional arrangement of beautifully beveled legs supports our console table. Crafted of mango wood, the geometric design is detailed with textural variations and artfully etched surfaces for one-of-a-kind character.