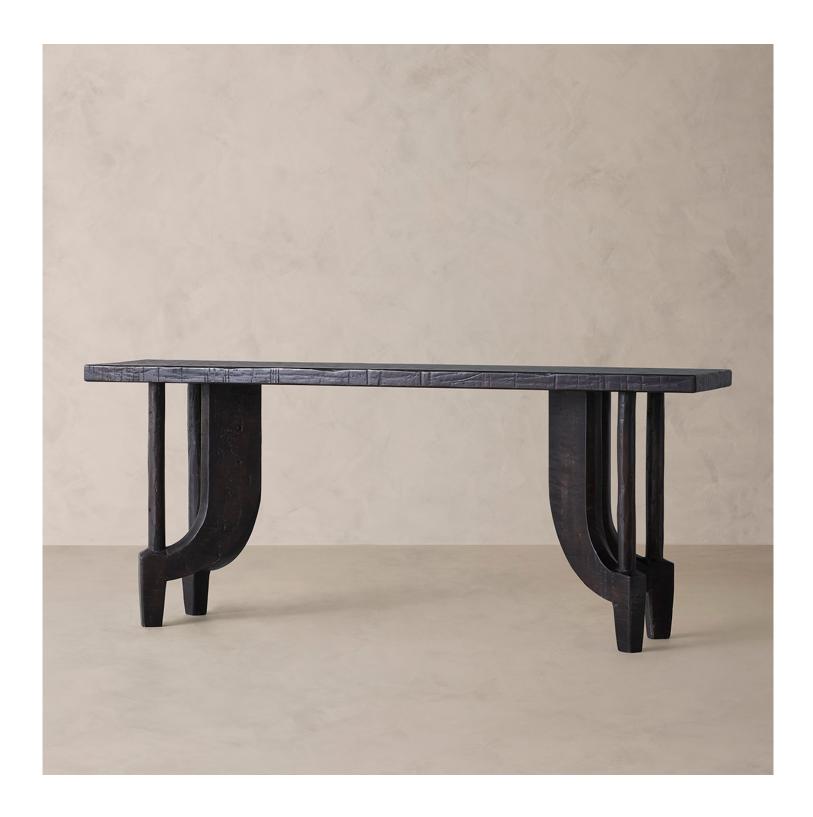

## BR HOME EZE ARCHED-LEG CONSOLE TABLE

## **DETAILS**

Material Mango wood

Handmade In India

A dimensional arrangement of beautifully beveled legs supports our console table. Crafted of mango wood, the geometric design is detailed with textural variations and artfully etched surfaces for one-of-a-kind character.