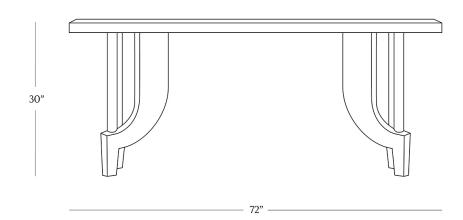

## BR HOME EZE ARCHED-LEG CONSOLE TABLE





## **DIMENSIONS**

Length 72"
Width 16"
Height 30"

## CARE

- · Use of coasters recommended
- Do not place hot items directly on the tabletop
- · Dust with a soft, dry cloth
- Wipe clean with a damp cloth, using only a mild soap solution and wipe dry with a soft cloth
- Avoid chemical cleansers, abrasive cleaners and furniture polish
- Blot spills immediately and wipe with a clean, damp cloth

Reference our Measuring & Delivery
Guide to accurately measure your space
and avoid common delivery issues.



## **DETAILS**

Material Mango wood

Handmade In India

A dimensional arrangement of beautifully beveled legs supports our console table. Crafted of mango wood, the geometric design is detailed with textural variations and artfully etched surfaces for one-of-a-kind character.