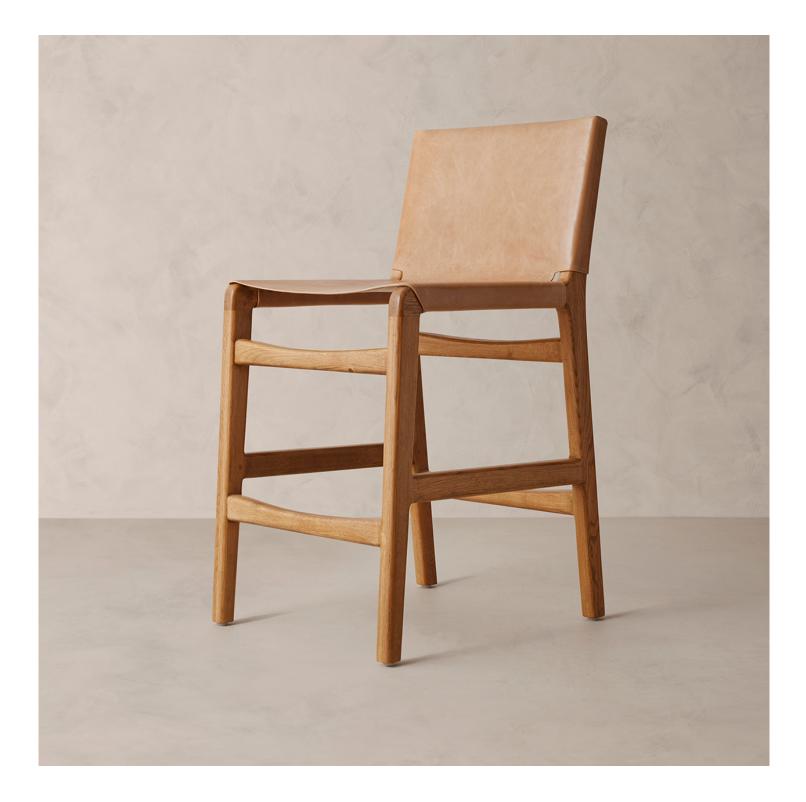

## DETAILS

Material Solid oak and buffalo leather India

Handmade In

A clean-lined silhouette and rich mix of natural materials distinguishes our Tuscany Stool. Expertly crafted from oak and mango wood, the frame combines with a buffalo leather seat and back hand-finished to highlight its supple beauty.