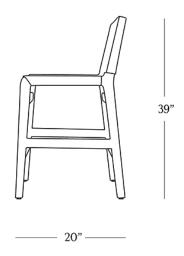

#### DIMENSIONS

| Length      | 23.5″     |
|-------------|-----------|
| Width       | 20″       |
| Height      | 39"       |
| Seat Height | 26.25″    |
| Seat Depth  | 17″       |
| Weight      | 25.5 lbs. |