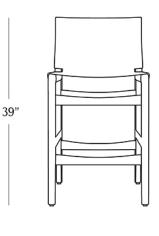

#### DIMENSIONS

| Length      | 23.5″     |
|-------------|-----------|
| Width       | 20″       |
| Height      | 39"       |
| Seat Height | 26.25″    |
| Seat Depth  | 17″       |
| Weight      | 25.5 lbs. |