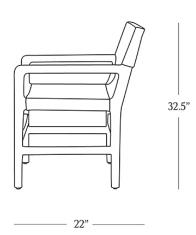

## B HOME EVORA ARMCHAIR





EVORA ARMCHAIR B. HOME

## **DIMENSIONS**

 Height
 32.5"

 Width
 23.5"

 Depth
 22"

## CARE

- Keep out of direct UV light to prevent fading.
- Avoid leather cleaners, conditioners or soaps.
- Blot spills immediately with a soft, uncolored cloth.
- · Dust regularly with a soft cloth.

To view a copy of this product's label, copy the style number below and search this database Law Label Lookup.

Reference our Measuring & Delivery
Guide to accurately measure your space
and avoid common delivery issues.





## **DETAILS**

Material Solid oak and buffalo leather

Handmade In India

A clean-lined silhouette and rich mix of natural materials distinguishes our Evora Side Chair with Arms. Expertly crafted from oak and mango wood, the frame combines with a buffalo leather seat and back hand-finished to highlight its supple beauty.