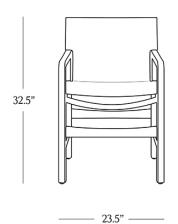

## B HOME EVORA ARMCHAIR





EVORA ARMCHAIR B. HOME

## **DIMENSIONS**

 Height
 32.5"

 Width
 23.5"

 Depth
 22"

## CARE

- Keep out of direct UV light to prevent fading.
- Avoid leather cleaners, conditioners or soaps.
- Blot spills immediately with a soft, uncolored cloth.
- · Dust regularly with a soft cloth.

To view a copy of this product's label, copy the style number below and search this database Law Label Lookup.

Reference our Measuring & Delivery
Guide to accurately measure your space
and avoid common delivery issues.





## **DETAILS**

Material Solid oak and buffalo leather

Handmade In India

A clean-lined silhouette and rich mix of natural materials distinguishes our Evora Side Chair with Arms. Expertly crafted from oak and mango wood, the frame combines with a buffalo leather seat and back hand-finished to highlight its supple beauty.