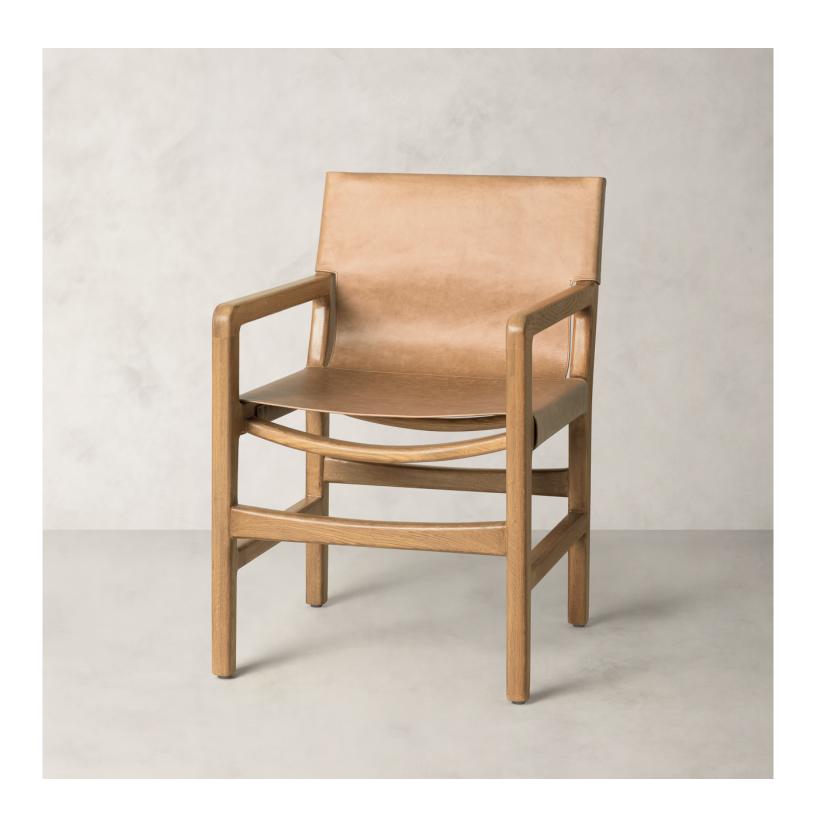

## B HOME EVORA ARMCHAIR

EVORA ARMCHAIR B. HOME

## **DETAILS**

Material Solid oak and buffalo leather

Handmade In India

A clean-lined silhouette and rich mix of natural materials distinguishes our Evora Side Chair with Arms. Expertly crafted from oak and mango wood, the frame combines with a buffalo leather seat and back hand-finished to highlight its supple beauty.