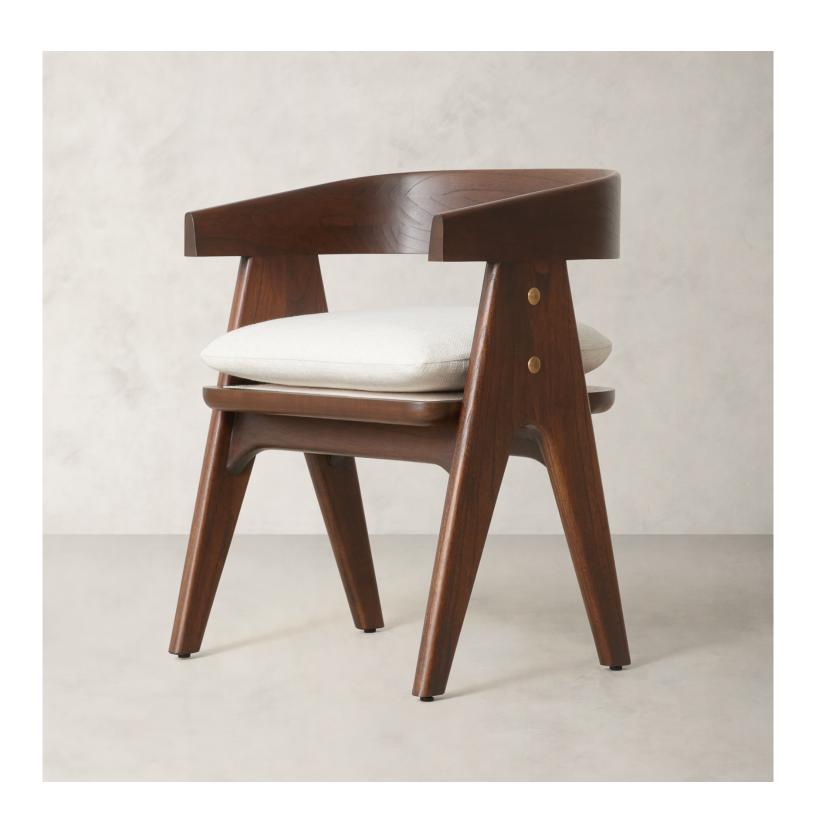

## BR HOME ENZO ARMCHAIR

ENZO ARMCHAIR B. HOME

## **DETAILS**

Material Solid Mindi wood frame

Upholstered seat

Fabric: 95% polyester, 5% linen

Made In Indonesia

A showcase of the graceful curves and organic forms achievable through bentwood practices, this dining chair's elegant silhouette also delivers a comfortable feel.