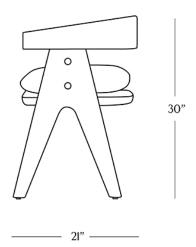

## **DIMENSIONS**

| Height      | 30"     |
|-------------|---------|
| Width       | 22.8"   |
| Depth       | 21"     |
| Seat Height | 19"     |
| Arm Height  | 29"     |
| Seat Depth  | 23"     |
| Weight      | 28 lbs. |