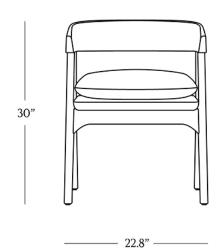

## **DIMENSIONS**

| Height      | 30"     |
|-------------|---------|
| Width       | 22.8"   |
| Depth       | 21"     |
| Seat Height | 19"     |
| Arm Height  | 29"     |
| Seat Depth  | 23"     |
| Weight      | 28 lbs. |