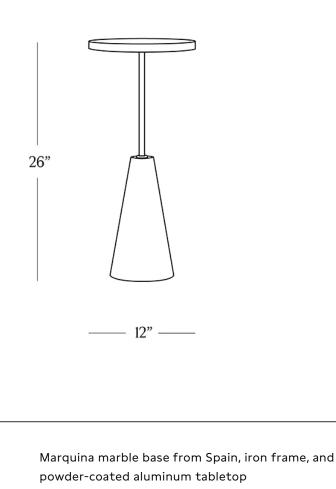

## DIMENSIONS

| Diameter | 12″     |
|----------|---------|
| Height   | 26″     |
| Weight   | 27 lbs. |

Made In

India

DETAILS

Material

A hand-hammered aluminum top floats atop a base of beautiful Marquina marble sourced from Spain with our Dover Martini Table. The striking geometric silhouette is cut from a single block of stone and polished for a glossy finish that reveals the richly variegated veining.