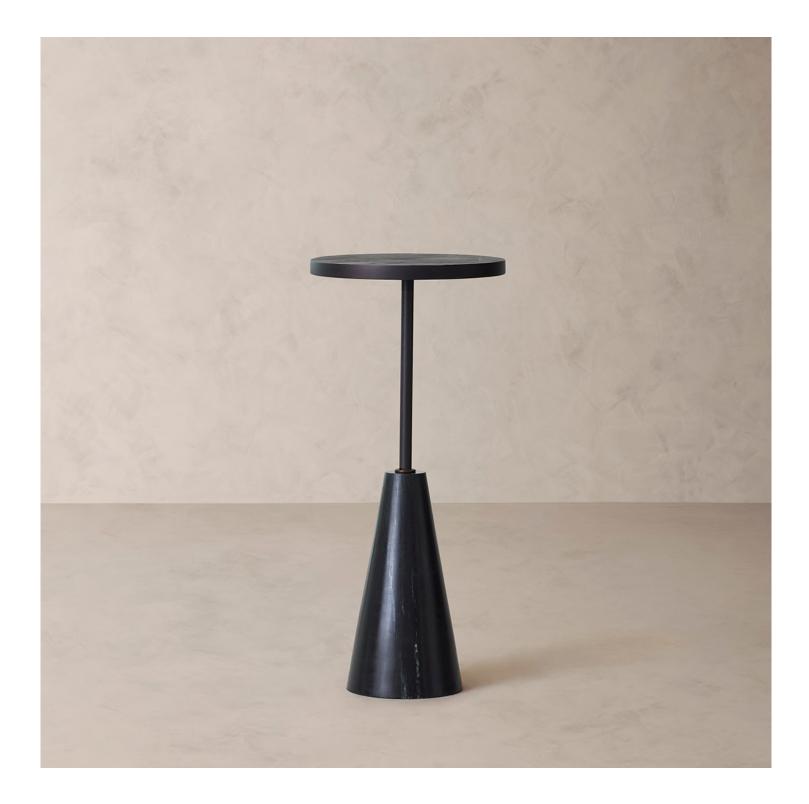

## BR HOME DOVER MARTINI TABLE

## DOVER MARTINI TABLE

Made In

India

DETAILS

Material

A hand-hammered aluminum top floats atop a base of beautiful Marquina marble sourced from Spain with our Dover Martini Table. The striking geometric silhouette is cut from a single block of stone and polished for a glossy finish that reveals the richly variegated veining.

Variations in the natural veining of this stone make each piece unique.