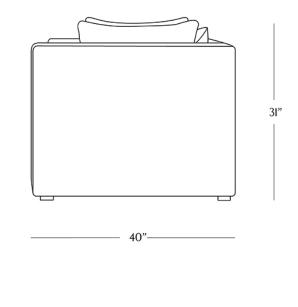

### DIMENSIONS

| Length      | 55″      |
|-------------|----------|
| Width       | 40″      |
| Height      | 31"      |
| Seat Height | 17"      |
| Seat Depth  | 30″      |
| Arm Height  | 30″      |
| Weight      | 137 lbs. |

55" -