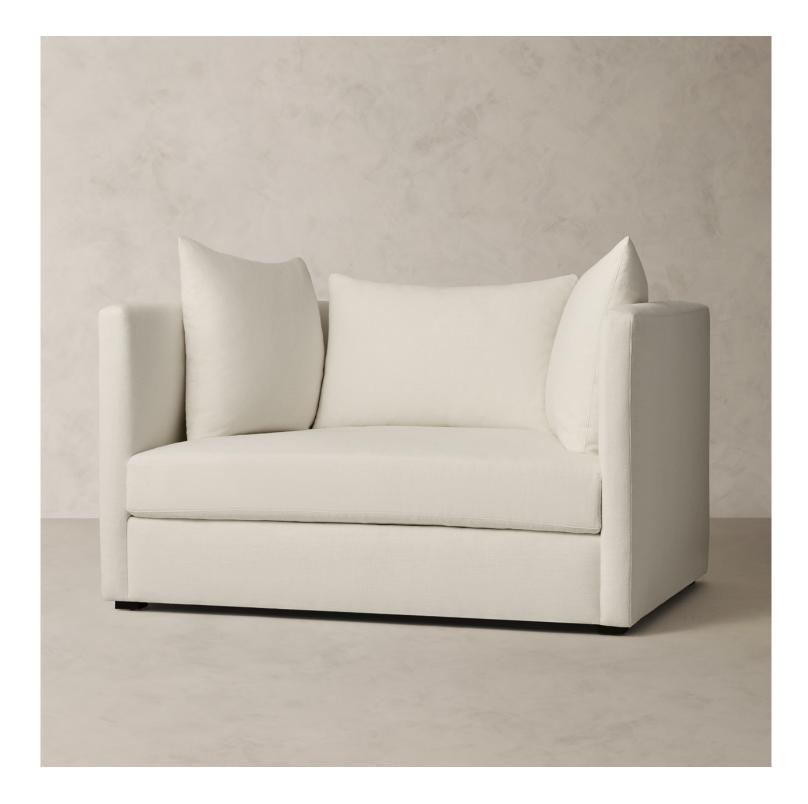

Sleek and low-slung, the Como Chair is our take on relaxed luxury. The back flows continuously into slender track arms that lighten the plush, oversized silhouette, while multiple accent pillows allow you to style it as you like. Each piece is handcrafted of hardwood and upholstered in a range of fabrics by skilled artisans in North Carolina.

### DIMENSIONS

| Length      | 55″      |
|-------------|----------|
| Width       | 40″      |
| Height      | 31"      |
| Seat Height | 17"      |
| Seat Depth  | 30″      |
| Arm Height  | 30″      |
| Weight      | 137 lbs. |