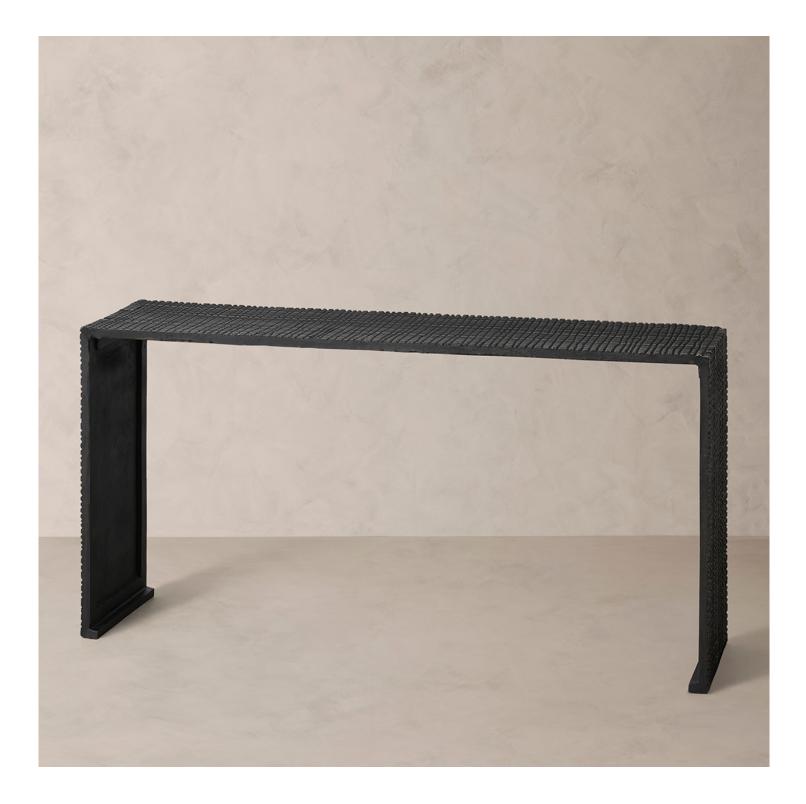

# R HOME CLIFTON CONSOLE TABLE

# CLIFTON CONSOLE TABLE

## DETAILS

| Material    | Cast Aluminum |
|-------------|---------------|
| Handmade In | India         |

To create this table, molten aluminum was molded and cooled before being sand-casted and bronzed by hand. Those pieces were then paired with solid oak to make an extraordinary art form with grid-like patterning.