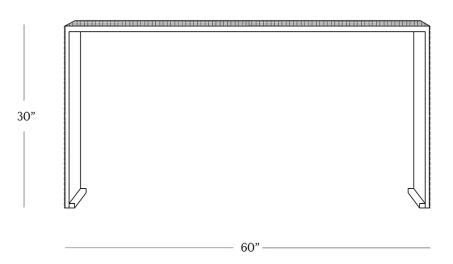

#### DIMENSIONS

| Length | 60" |
|--------|-----|
| Width  | 14" |
| Height | 30″ |