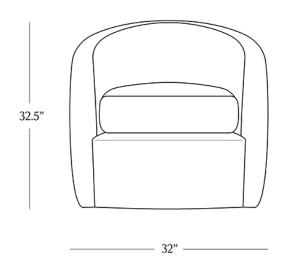

## **DIMENSIONS**

| Width       | 32"   |
|-------------|-------|
| Depth       | 40"   |
| Height      | 32.5" |
| Seat Height | 19"   |
| Seat Depth  | 21.5" |