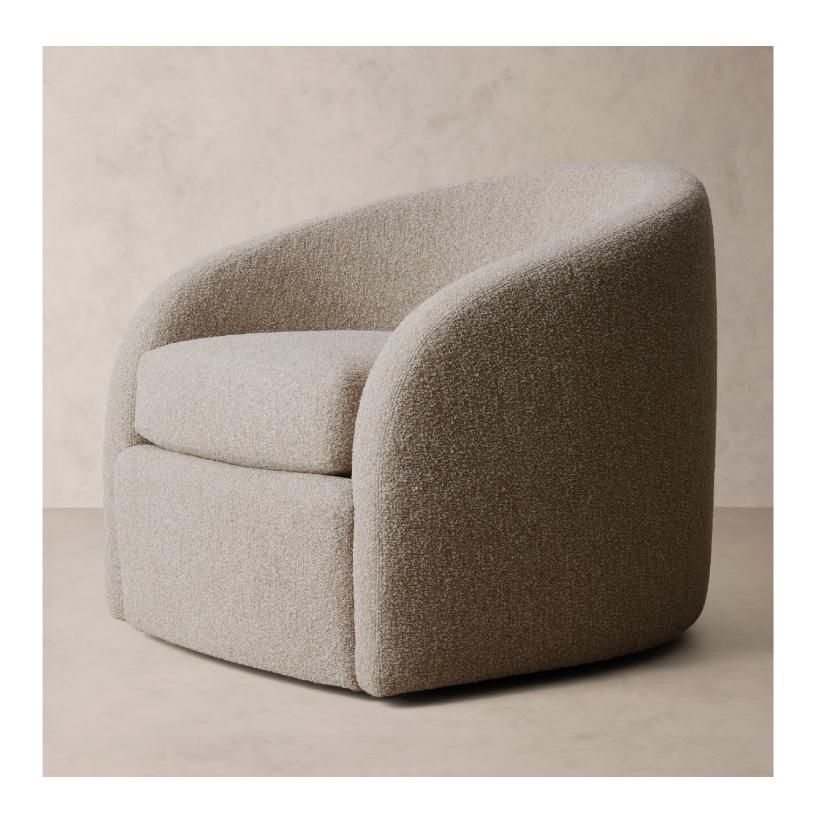

## R HOME CHICAGO SWIVEL CLUB CHAIR

## **DETAILS**

Soft curves and a streamlined silhouette create this swivel chair's sculptural quality. The refined design features a rounded back that flows into graceful wings, offering a cozy, sheltering feel. Crafted in North Carolina, this chair is framed in hardwood and expertly upholstered in a range of fabrics to suit any style.