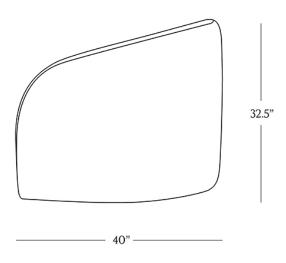

## **DIMENSIONS**

| Width       | 32"   |
|-------------|-------|
| Depth       | 40"   |
| Height      | 32.5" |
| Seat Height | 19"   |
| Seat Depth  | 21.5" |