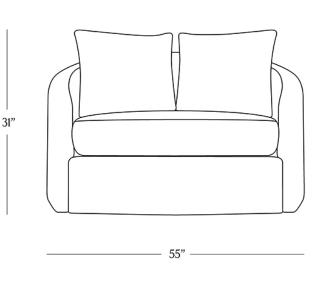

## DIMENSIONS

| Width       | 55″   |
|-------------|-------|
| Depth       | 37″   |
| Height      | 31″   |
| Seat Height | 20.5″ |
| Seat Depth  | 27.5″ |