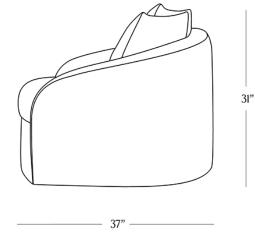

## DIMENSIONS

| Width       | 55″   |
|-------------|-------|
| Depth       | 37″   |
| Height      | 31″   |
| Seat Height | 20.5″ |
| Seat Depth  | 27.5″ |