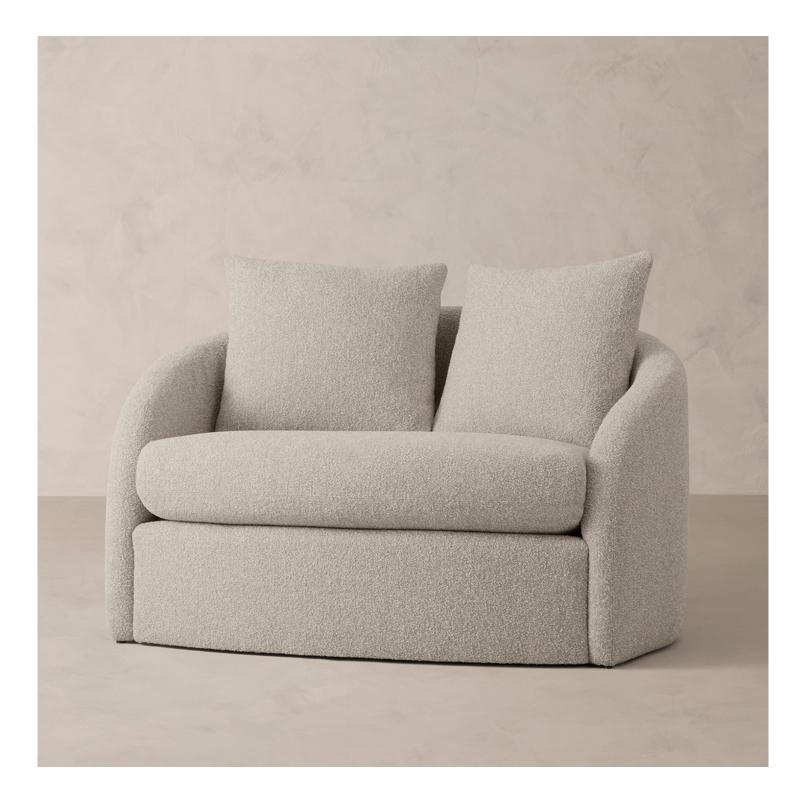

## R HOME CHICAGO CHAIR-AND-A-HALF

## DETAILS

Soft curves and a streamlined silhouette create this oversized chair's sculptural quality. The refined design features a rounded back that flows into graceful wings, offering a cozy, sheltering feel. Crafted in North Carolina, the bed is framed in hardwood and expertly upholstered in a range of fabrics to suit any style.